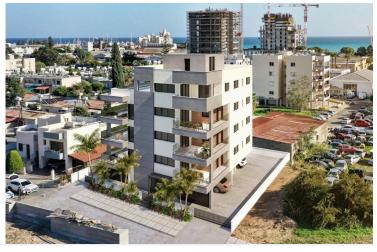

# KEY READY THREE BEDROOM MODERN DESIGN PENTHOUSE IN TSIFLIKOUDIA AREA

Tsiflikoudia Limassol, Limassol

€750,000 +VAT €800,000

## **Description**

A modern design complex of only 7 apartments in Tsiflikoudia area close to the Limassol Marina.

It comprises of two and three bedroom apartments. It's an ideal investment for a family seeking a permanent residence on the outskirts of town, with easy and quick access to the motorway. The top floor apartments enjoy a splendid view from their large verandas.

The apartments have large rooms, comfortable verandas and the building is located in a very quiet area. In the surrounding area there are all the necessary amenities, such as parks and schools.