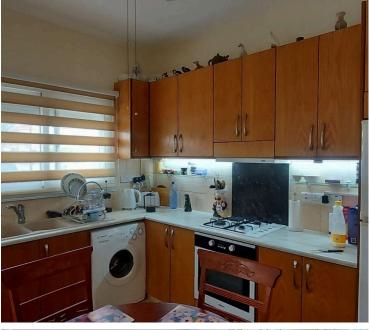

The property is situated in cul-de-sac. Has a veranda in front and backsides of the house. It consists of 2 floors. Short description:

Ground floor: kitchen combined with living room, guest toilet. Entrance to back yard.

### Facilities

| Aircondition, Split system | Heating, Split system            | Parking, Uncovered          |
|----------------------------|----------------------------------|-----------------------------|
| Solar water heater         | Storage                          |                             |
|                            |                                  |                             |
| Features                   |                                  |                             |
| Balcony                    | Combined kitchen and dining area | Connected to electric mains |
| Corner                     | Country view                     | Cul de sac                  |
| Double glazing             | Easy access to highway           | Easy access to main roads   |
| En suite shower            | Fitted wardrobes                 | Guest WC                    |
| Indoor fireplace           | Internal stairs                  | Kitchen appliances          |
| Near amenities             | Near bus route                   | Next to green area          |
| Quiet area                 | Roller blinds                    | Shower                      |
|                            |                                  |                             |