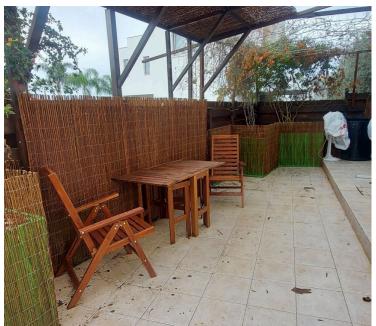

The property is situated in cul-de-sac. Has a veranda in front and backsides of the house. It consists of 2 floors. Short description:

Ground floor: kitchen combined with living room, guest toilet. Entrance to back yard.