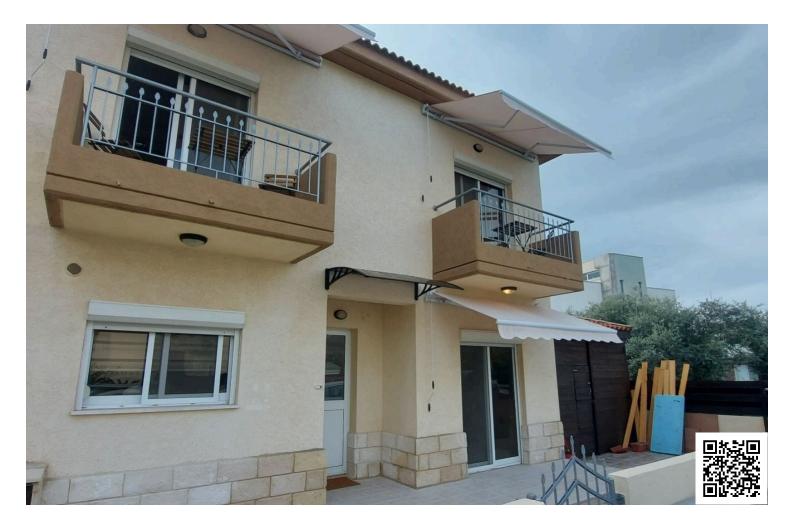

### Description

Comfortable 2 bedroom semidetached villa is available for long term rent from 14.01.2023. The property is situated in Erimi close to all needed amenities like supermarket, pharmacy, etc. 7minute drive to the beach, 15minute drive to Limassol Marina. Quiet neighbourhood

The property is situated in cul-de-sac. Has a veranda in front and backsides of the house. It consists of 2 floors. Short description:

Ground floor: kitchen combined with living room, guest toilet. Entrance to back yard.

1st floor: 2 bedrooms both ensuite (shower), 2 balconies

AC in each room

Please, note that 2 deposits are required