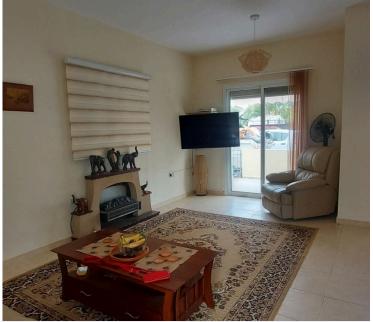

The property is situated in cul-de-sac. Has a veranda in front and backsides of the house. It consists of 2 floors. Short description:

Ground floor: kitchen combined with living room, guest toilet. Entrance to back yard.

### Facilities

| Aircondition, Split system | Heating, Split system            | Parking, Uncovered          |
|----------------------------|----------------------------------|-----------------------------|
| Solar water heater         | Storage                          |                             |
|                            |                                  |                             |
| Features                   |                                  |                             |
| Balcony                    | Combined kitchen and dining area | Connected to electric mains |
| Corner                     | Country view                     | Cul de sac                  |
| Double glazing             | Easy access to highway           | Easy access to main roads   |
| En suite shower            | Fitted wardrobes                 | Guest WC                    |
| Indoor fireplace           | Internal stairs                  | Kitchen appliances          |
| Near amenities             | Near bus route                   | Next to green area          |
| Quiet area                 | Roller blinds                    | Shower                      |
|                            |                                  |                             |