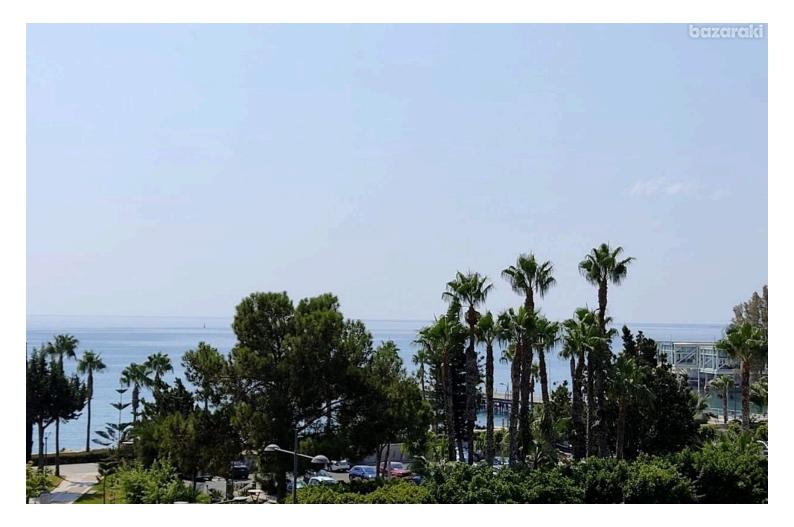

#### Description

Brand New Office Building with Roof Garden of 520 m2 in total and parking opposite the Old Port / Limassol Marina Area at a perfect location.

Just finished construction, including ground floor, 1st, 2nd and 3rd floor and an amazing ROOF GARDEN with Sea Views and old city views.

The 3rd floor could serve as the CEO office and Conference Room, with the Roof Garden to serve all your employees

Ideally located at the Limassol Marina / Old city center area, opposite the Old Port buildings, 30 meters from the seafront green park and 2 minutes' walk from Limassol Marina, with all governmental and administrative services, banks, shops and restaurants around.

# Sea **100 m**