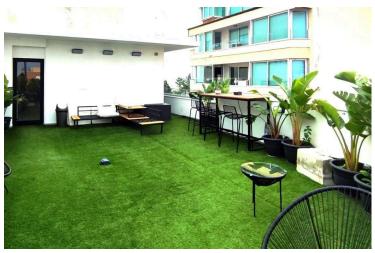

#### Description

Brand New Office Building with Roof Garden of 520 m2 in total and parking opposite the Old Port / Limassol Marina Area at a perfect location.

Just finished construction, including ground floor, 1st, 2nd and 3rd floor and an amazing ROOF GARDEN with Sea Views and old city views.

The 3rd floor could serve as the CEO office and Conference Room, with the Roof Garden to serve all your employees

Ideally located at the Limassol Marina / Old city center area, opposite the Old Port buildings, 30 meters from the seafront green park and 2 minutes' walk from Limassol Marina, with all governmental and administrative services, banks, shops and restaurants around.

Heart of city center Internal stairs Internet **Kitchenette** Meeting room Municipal water/sewage Near amenities Near bus route Near public transport **Raised floors** Reception Roof garden Sea front Sea view Server room Sound insulation Spacious rooms Structured cabling/wiring