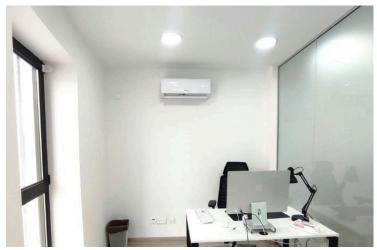

#### Description

Brand New Office Building with Roof Garden of 520 m2 in total and parking opposite the Old Port / Limassol Marina Area at a perfect location.

Just finished construction, including ground floor, 1st, 2nd and 3rd floor and an amazing ROOF GARDEN with Sea Views and old city views.

#### Facilities

Aircondition, Split system Elevator Heating, Split system Parking, Garage **Features** Automation system CCTV Alarm system Connected to electric mains Double glazing City view Earthquake-resistant structure Easy access to main roads Energy efficient doors/windows Excellent condition Fiber optics Fire detector

Heart of city center Internal stairs Internet **Kitchenette** Meeting room Municipal water/sewage Near amenities Near bus route Near public transport **Raised floors** Reception Roof garden Sea front Sea view Server room Sound insulation Spacious rooms Structured cabling/wiring