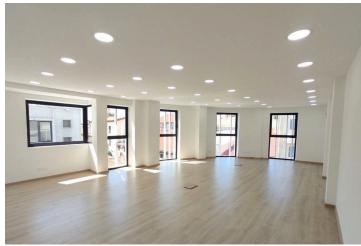

#### Description

Brand New Office Building with Roof Garden of 520 m2 in total and parking opposite the Old Port / Limassol Marina Area at a perfect location.

Just finished construction, including ground floor, 1st, 2nd and 3rd floor and an amazing ROOF GARDEN with Sea Views and old city views.

\* Parking space for 5 cars

\* Can be your registered office address, you can have several companies registered, as the building has 8 different address numbers.

\* Brand new modern office space in brand new building, just finished construction.

#### Facilities

Aircondition, Split system Elevator Heating, Split system Parking, Garage **Features** Automation system CCTV Alarm system Connected to electric mains Double glazing City view Earthquake-resistant structure Easy access to main roads Energy efficient doors/windows Excellent condition Fiber optics Fire detector