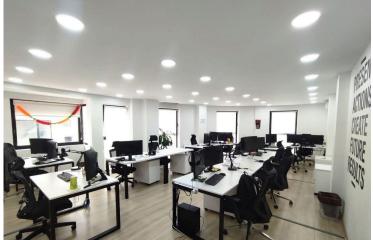

#### Description

Brand New Office Building with Roof Garden of 520 m2 in total and parking opposite the Old Port / Limassol Marina Area at a perfect location.

Just finished construction, including ground floor, 1st, 2nd and 3rd floor and an amazing ROOF GARDEN with Sea Views and old city views.

\* Parking space for 5 cars

\* Can be your registered office address, you can have several companies registered, as the building has 8 different address numbers.

\* Brand new modern office space in brand new building, just finished construction.

#### Facilities

Aircondition, Split system Elevator Heating, Split system Parking, Garage **Features** Automation system CCTV Alarm system Connected to electric mains Double glazing City view Earthquake-resistant structure Easy access to main roads Energy efficient doors/windows Excellent condition Fiber optics Fire detector