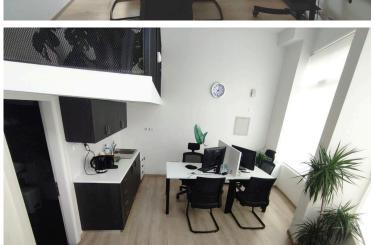

#### Description

Brand New Office Building with Roof Garden of 520 m2 in total and parking opposite the Old Port / Limassol Marina Area at a perfect location.

Just finished construction, including ground floor, 1st, 2nd and 3rd floor and an amazing ROOF GARDEN with Sea Views and old city views.

#### Facilities

Aircondition, Split system Elevator Heating, Split system Parking, Garage **Features** Automation system CCTV Alarm system Connected to electric mains Double glazing City view Earthquake-resistant structure Easy access to main roads Energy efficient doors/windows Excellent condition Fiber optics Fire detector

Heart of city center Internal stairs Internet **Kitchenette** Meeting room Municipal water/sewage Near amenities Near bus route Near public transport **Raised floors** Reception Roof garden Sea front Sea view Server room Sound insulation Spacious rooms Structured cabling/wiring