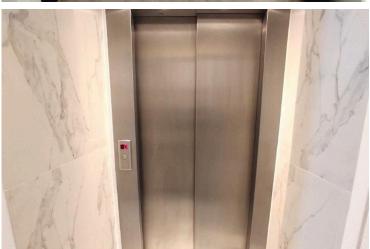

Each floor communicates internally with the other floors via elevator (lift) without having to go outside the main entrance of the offices.

\*\* The office has the following features: \*\*

\* Only one TENANT for the WHOLE BUILDING.

#### Facilities

Aircondition, Split system Elevator Heating, Split system Parking, Garage **Features** Automation system CCTV Alarm system Connected to electric mains Double glazing City view Earthquake-resistant structure Easy access to main roads Energy efficient doors/windows Excellent condition Fiber optics Fire detector