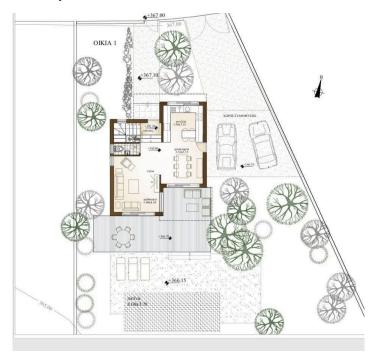

ly sitting area, quest w/c, a/c units in all rooms, big established garden, pool and double garage!!

Expecting the title deeds soon!



**Sofia Geralis**Property Consultant

sgerali@vivorealty.com.cy

**)** (+357) 99408353



#### **Facilities**

Aircondition, Split system

Pool, Private

Solar water heater

Parking, Garage, double Landscaped garden

#### **Features**

Shower Central TV system

Sound insulation Easy access to main roads
Combined kitchen and dining area Connected to electric mains

Balcony, front Balcony

Fitted wardrobes Garbage disposal

Garden, large

Pressurized water system Investment opportunity

Door screen Bright

Open plan Parquet flooring

Double glazing Guest WC

Quiet Area Rental Potential

Modern design Internet

Barbeque Kitchen appliances



## Floor plans