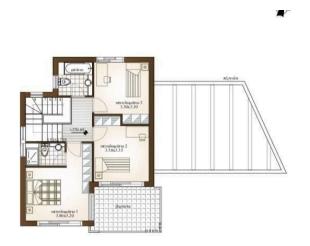

sitting area, quest w/c, a/c units in all rooms, big established garden, pool and double garage!!

Expecting the title deeds soon!



**Sofia Geralis**Property Consultant

sgerali@vivorealty.com.cy

**)** (+357) 99408353



#### **Facilities**

Aircondition, Split system

Pool, Private

Solar water heater

Parking, Garage, double Landscaped garden

#### **Features**

Shower Central TV system

Sound insulation Easy access to main roads
Combined kitchen and dining area Connected to electric mains

Balcony, front Balcony

Fitted wardrobes Garbage disposal

Garden, large

Pressurized water system Investment opportunity

Door screen Bright

Open plan Parquet flooring

Double glazing Guest WC

Quiet Area Rental Potential

Modern design Internet

Barbeque Kitchen appliances



## Floor plans