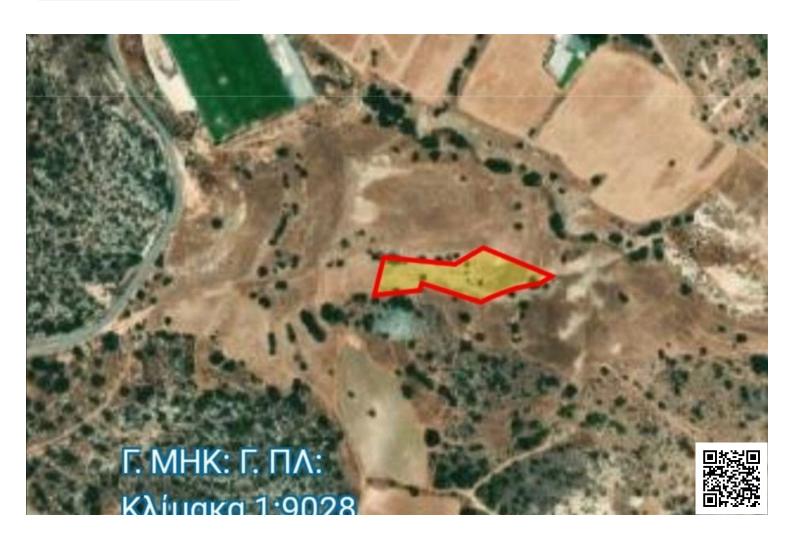

# 3679 m2 AGRICULTURE LAND IN PAREKLISIA

Pareklisia, Limassol

€130,000 +VAT

### **Description**

This is 3679 m2 agriculture piece of land between Pareklisia and Agios Tychonas very close to the residential area of the village.

Most likely, in the next zoning review by the district council, the particular piece will be included in the residential zone!

At the moment the building coverage and density is 10% over 2 floors!