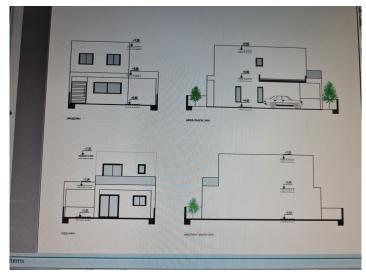

areas of 132 m2 in total, open plan kitchen, living room, covered garage.

Estimated delivery: 10-12 months from signing



**Sofia Geralis**Property Consultant

sgerali@vivorealty.com.cy

**)** (+357) 99408353



## **Facilities**

Aircondition, Provision

Parking, Covered

Heating, Provision Solar water heater

### **Features**

Shower

Sound insulation

Easy access to highway

Connected to electric mains

Under stairs storage

Attic

Ceramic tiles

**Guest WC** 

Quiet Area

En suite Shower

Central TV system

Easy access to main roads

Combined kitchen and dining area

Fitted wardrobes

Pressurized water system

Open plan

Double glazing

Veranda

Rental Potential

### **Distances**

Amenities 200 m Sea 5 km Schools 500 m Airport 65 km

**Public Transport** 500 m



# Floor plans