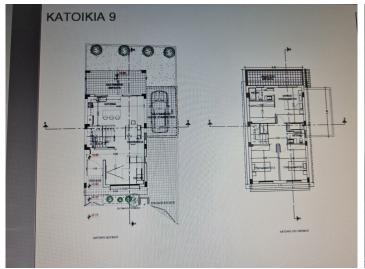

ing areas of 132 m2 in total, open plan kitchen, living room, covered garage.

Estimated delivery: 10-12 months from signing



**Sofia Geralis**Property Consultant

sgerali@vivorealty.com.cy

**)** (+357) 99408353



## **Facilities**

Aircondition, Provision

Parking, Covered

Heating, Provision Solar water heater

### **Features**

Shower

Sound insulation

Easy access to highway

Connected to electric mains

Under stairs storage

Attic

Ceramic tiles

**Guest WC** 

Quiet Area

En suite Shower

Central TV system

Easy access to main roads

Combined kitchen and dining area

Fitted wardrobes

Pressurized water system

Open plan

Double glazing

Veranda

Rental Potential

### **Distances**

Amenities 200 m Sea 5 km Schools 500 m Airport 65 km

**Public Transport** 500 m



# Floor plans