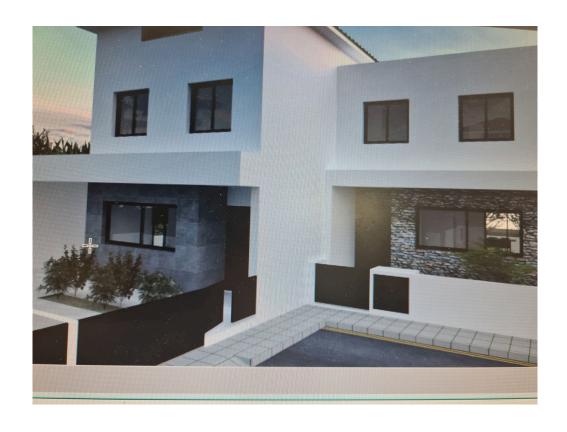

## Description

Area

Project of 9 houses off plan in Kolossi area, with inn 12 minutes drive from city center and easy access to the high way

Spacious living areas of 132 m2 in total, open plan kitchen, living room, covered garage.