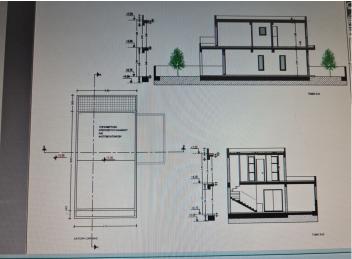

g areas of 132 m2 in total, open plan kitchen, living room, covered garage.

Estimated delivery: 10-12 months from signing



**Sofia Geralis**Property Consultant

sgerali@vivorealty.com.cy

**)** (+357) 99408353



## **Facilities**

Aircondition, Provision

Parking, Covered

Heating, Provision Solar water heater

### **Features**

Shower

Sound insulation

Easy access to highway

Connected to electric mains

Under stairs storage

Attic

Ceramic tiles

**Guest WC** 

Quiet Area

En suite Shower

Central TV system

Easy access to main roads

Combined kitchen and dining area

Fitted wardrobes

Pressurized water system

Open plan

Double glazing

Veranda

Rental Potential

### **Distances**

Amenities 200 m Sea 5 km Schools 500 m Airport 65 km

**Public Transport** 500 m



# Floor plans