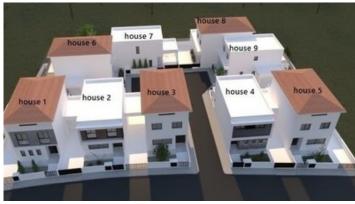

## Description

Area

Project of 9 houses off plan in Kolossi area, with inn 12 minutes drive from city center and easy access to the high way

Spacious living areas of 132 m2 in total, open plan kitchen, living room, covered garage.