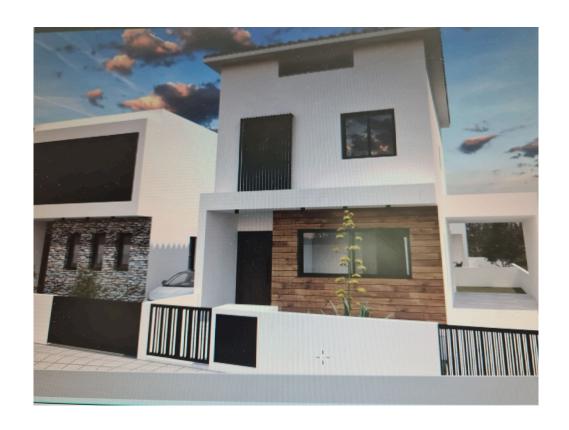

# UNDER CONSRTUCTION LINKED DETACHED 3 BEDROOM HOUSE No 7 IN KOLOSSI

**Q** Limassol, Kolossi

8179223

| Price    | €300,000 +VAT | Туре      | Semi-Detached Villa |
|----------|---------------|-----------|---------------------|
| Bedrooms | 3             | Bathrooms | 1                   |

## Description

Project of 9 houses off plan in Kolossi area, with inn 12 minutes drive from city center and easy access to the high way

Spacious living areas of 132 m2 in total, open plan kitchen, living room, covered garage.