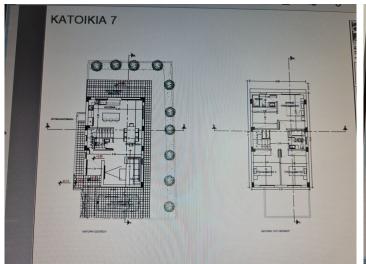

areas of 132 m2 in total, open plan kitchen, living room, covered garage.

Estimated delivery: 10-12 months from signing



**Sofia Geralis** Property Consultant

sgerali@vivorealty.com.cy

**)** (+357) 99408353



## **Facilities**

Aircondition, Provision

Parking, Covered

Heating, Provision Solar water heater

#### **Features**

Shower

Sound insulation

Easy access to highway

Connected to electric mains

Under stairs storage

Attic

Ceramic tiles

**Guest WC** 

Quiet Area

En suite Shower

Central TV system

Easy access to main roads

Combined kitchen and dining area

Fitted wardrobes

Pressurized water system

Open plan

Double glazing

Veranda

Rental Potential

#### **Distances**

Amenities 200 m Sea 5 km Schools 500 m Airport 65 km

**Public Transport** 500 m



# Floor plans