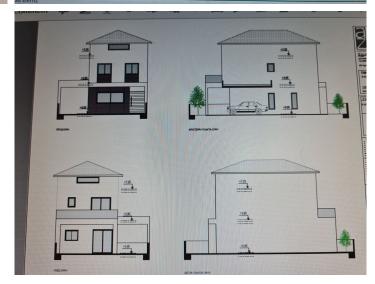

as of 132 m2 in total, open plan kitchen, living room, covered garage.

Estimated delivery: 10-12 months from signing



**Sofia Geralis** Property Consultant

sgerali@vivorealty.com.cy

**)** (+357) 99408353



## **Facilities**

Aircondition, Provision

Parking, Covered

Heating, Provision Solar water heater

#### **Features**

Shower

Sound insulation

Easy access to highway

Connected to electric mains

Under stairs storage

Attic

Ceramic tiles

**Guest WC** 

Quiet Area

En suite Shower

Central TV system

Easy access to main roads

Combined kitchen and dining area

Fitted wardrobes

Pressurized water system

Open plan

Double glazing

Veranda

Rental Potential

#### **Distances**

Amenities 200 m Sea 5 km Schools 500 m Airport 65 km

**Public Transport** 500 m



# Floor plans