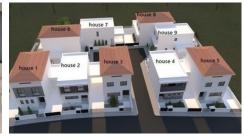

## Description

Project of 9 houses off plan in Kolossi area, with inn 12 minutes drive from city center and easy access to the high way

Spacious living areas of 132 m2 in total, open plan kitchen, living room, covered garage.