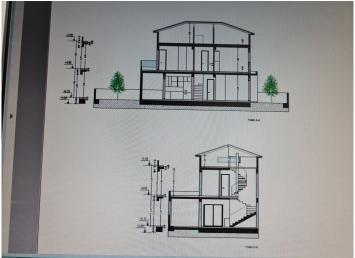

reas of 132 m2 in total, open plan kitchen, living room, covered garage.

Estimated delivery: 10-12 months from signing



**Sofia Geralis** Property Consultant

sgerali@vivorealty.com.cy

**)** (+357) 99408353



## **Facilities**

Aircondition, Provision

Parking, Covered

Heating, Provision Solar water heater

#### **Features**

Shower

Sound insulation

Easy access to highway

Connected to electric mains

Under stairs storage

Attic

Ceramic tiles

**Guest WC** 

Quiet Area

En suite Shower

Central TV system

Easy access to main roads

Combined kitchen and dining area

Fitted wardrobes

Pressurized water system

Open plan

Double glazing

Veranda

Rental Potential

#### **Distances**

Amenities 200 m Sea 5 km Schools 500 m Airport 65 km

**Public Transport** 500 m



# Floor plans