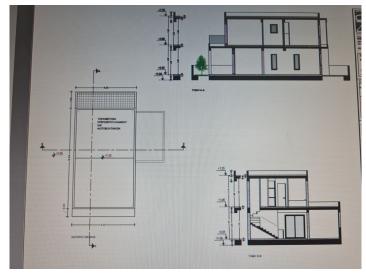

as of 132 m2 in total, open plan kitchen, living room, covered garage.

Estimated delivery: 10-12 months from signing



**Sofia Geralis**Property Consultant

sgerali@vivorealty.com.cy

**)** (+357) 99408353



### **Facilities**

Aircondition, Provision

Parking, Covered

Heating, Provision Solar water heater

#### **Features**

Shower

Sound insulation

Easy access to highway

Connected to electric mains

Under stairs storage

Attic

Ceramic tiles

**Guest WC** 

Quiet Area

En suite Shower

Central TV system

Easy access to main roads

Combined kitchen and dining area

Fitted wardrobes

Pressurized water system

Open plan

Double glazing

Veranda

Rental Potential

#### **Distances**

Amenities 200 m Sea 5 km Schools 500 m Airport 65 km

**Public Transport** 500 m



# Floor plans