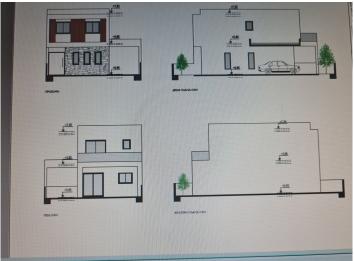

reas of 132 m2 in total, open plan kitchen, living room, covered garage.

Estimated delivery: 10-12 months from signing



**Sofia Geralis**Property Consultant

sgerali@vivorealty.com.cy

**)** (+357) 99408353



### **Facilities**

Aircondition, Provision

Parking, Covered

Heating, Provision Solar water heater

#### **Features**

Shower

Sound insulation

Easy access to highway

Connected to electric mains

Under stairs storage

Attic

Ceramic tiles

**Guest WC** 

Quiet Area

En suite Shower

Central TV system

Easy access to main roads

Combined kitchen and dining area

Fitted wardrobes

Pressurized water system

Open plan

Double glazing

Veranda

Rental Potential

#### **Distances**

Amenities 200 m Sea 5 km Schools 500 m Airport 65 km

**Public Transport** 500 m



# Floor plans