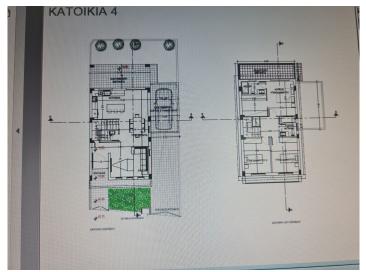

# Floor plans

## Description

Project of 9 houses off plan in Kolossi area, with inn 12 minutes drive from city center and easy access to the high way

Spacious living areas of 132 m2 in total, open plan kitchen, living room, covered garage.