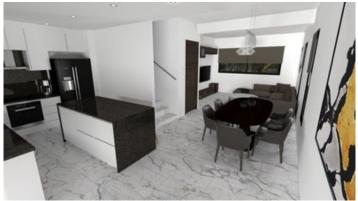

## Description

Project of 9 houses off plan in Kolossi area, with inn 12 minutes drive from city center and easy access to the high way

Spacious living areas of 132 m2 in total, open plan kitchen, living room, covered garage.

**Guest WC** 

Quiet Area

En suite Shower

Central TV system

Easy access to main roads

Combined kitchen and dining area

Fitted wardrobes

Pressurized water system