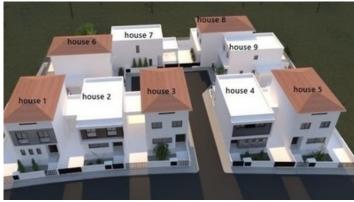

## Description

Project of 9 houses off plan in Kolossi area, with inn 12 minutes drive from city center and easy access to the high way

Spacious living areas of 132 m2 in total, open plan kitchen, living room, covered garage.