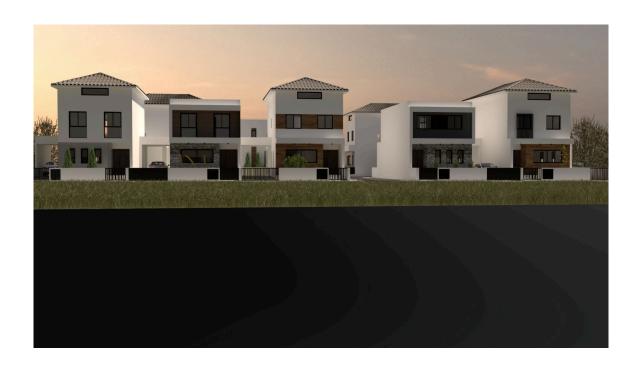

## OFF PLAN LINKED DETACHED 3 BEDROOM HOUSE No 4 IN KOLOSSI

**Q** Limassol, Kolossi

8179222

| Price | €310,000 +VAT | Type | Semi-Detached Villa  |
|-------|---------------|------|----------------------|
| FIICE | £310,000 ±VA1 | iype | Senni-Detached villa |

## Description

Project of 9 houses off plan in Kolossi area, with inn 12 minutes drive from city center and easy access to the high way

Spacious living areas of 132 m2 in total, open plan kitchen, living room, covered garage.