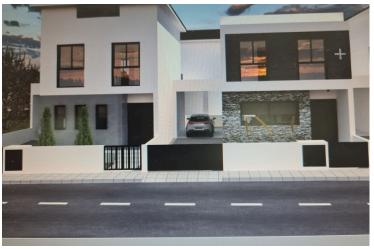

# UNDER CONSTRUCTION LINKED DETACHED 3 BEDROOM HOUSE No 2 IN KOLOSSI

Kolossi, Limassol

€310,000 +VAT

### **Description**

Project of 9 houses off plan in Kolossi area, with inn 12 minutes drive from city center and easy access to the high way

Spacious living areas of 132 m2 in total, open plan kitchen, living room, covered garage.