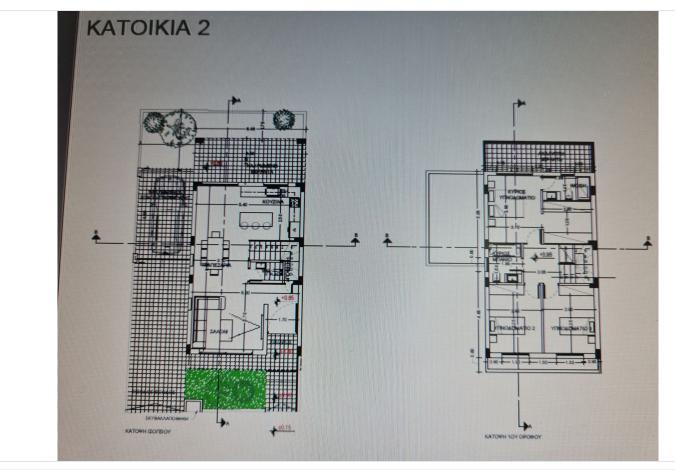

| Bathrooms  | Covered               |

| Semi-Detached Villa | Туре    |
|---------------------|---------|
| 1                   | Showers |
| 3                   | Toilets |
| 170 m <sup>2</sup>  | Plot    |
| Under construction  | Status  |

| Year of construction     | 2022        |
|--------------------------|-------------|
| Furnished                | Unfurnished |
| Structure                | Concrete    |
| Energy efficiency rating | <i>a</i> A  |
|                          |             |

### **Description**

Project of 9 houses off plan in Kolossi area, with inn 12 minutes drive from city center and easy access to the high way

Spacious living areas of 132 m2 in total, open plan kitchen, living room, covered garage.

Estimated delivery: 4 months from signing



## Floor plans







### **Additional information**

#### **Facilities**

Aircondition, Provision

Solar water heater

Heating, Provision

Parking, Covered

**Features** 

Attic

Combined kitchen and dining

area

Easy access to highway

Fitted wardrobes

Pressurized water system

Shower

Veranda

Central TV system

Connected to electric mains

Easy access to main roads

**Guest WC** 

Quiet area

Sound insulation

Ceramic tiles

Double glazing

En suite shower

Open plan

Rental potential

Under stairs storage

#### **Distances**

**Amenities** 



200 m

Airport



65 km

Sea



5 km

Public transport



500 m

Schools



**500** m

#### Contact us



#### **Sofia Geralis**

(+357) 99408353