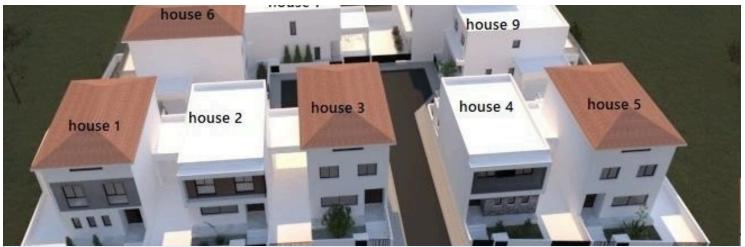

### **Description**

Project of 9 houses off plan in Kolossi area, with inn 12 minutes drive from city center and easy access to the high way

Spacious living areas of 132 m2 in total, open plan kitchen, living room, covered garage.