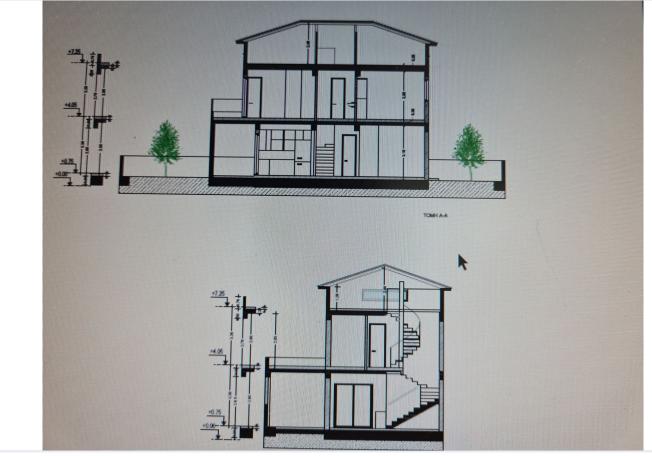

Bathrooms  | Covered               |

| Semi-Detached Villa | Туре    |
|---------------------|---------|
| 1                   | Showers |
| 3                   | Toilets |
| 170 m <sup>2</sup>  | Plot    |
| Under construction  | Status  |

| Year of construction     | 2022        |
|--------------------------|-------------|
| Furnished                | Unfurnished |
| Structure                | Concrete    |
| Energy efficiency rating | <i>a</i> A  |
|                          |             |

### **Description**

Project of 9 houses off plan in Kolossi area, with inn 12 minutes drive from city center and easy access to the high way

Spacious living areas of 132 m2 in total, open plan kitchen, living room, covered garage.

Estimated delivery: 4 months from signing



## Floor plans







### **Additional information**

#### **Facilities**

Aircondition, Provision

Solar water heater

Heating, Provision

Parking, Covered

**Features** 

Attic

Combined kitchen and dining

area

Easy access to highway

Fitted wardrobes

Pressurized water system

Shower

Veranda

Central TV system

Connected to electric mains

Easy access to main roads

**Guest WC** 

Quiet area

Sound insulation

Ceramic tiles

Double glazing

En suite shower

Open plan

Rental potential

Under stairs storage

#### **Distances**

**Amenities** 



200 m

Airport



65 km

Sea



5 km

Public transport



500 m

Schools



**500** m

#### Contact us



#### **Sofia Geralis**

(+357) 99408353