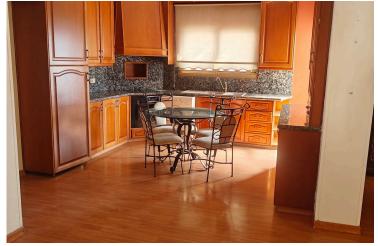

# **Description**

Upper level apartment located in Mesa Geitonia close to all necessary amenities and easy access to the motor way . It consists of 2 bedrooms, 1 bathroom and open plan kitchen with dining and sitting area, A/C units in all rooms

## **Features**

Combined kitchen and dining

area

Easy access to main roads

Municipal water/sewage

Open plan

Connected to electric mains

Heart of city center