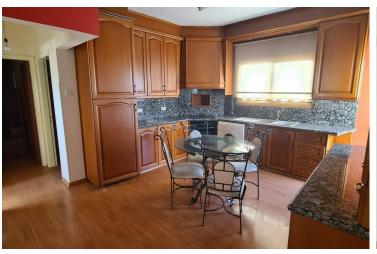

# **Description**

Upper level apartment located in Mesa Geitonia close to all necessary amenities and easy access to the motor way . It consists of 2 bedrooms, 1 bathroom and open plan kitchen with dining and sitting area, A/C units in all rooms

## **Features**

Combined kitchen and dining

area

Easy access to main roads

Municipal water/sewage

Open plan

Connected to electric mains

Heart of city center