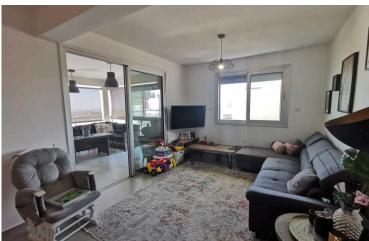

### **Description**

This newish resale 2 bedroom apartment is situated on the hill in Nea Ekali with breath taking views of the city and the Mediterranean sea, within 10 minutes driving distance to Limassol center, Marina, Old town and Old port..

It consists of an open plan layout design of the kitchen and living area, 2 bedrooms the main with en -suite shower.

The property is offered fully furnished and with the following appliances:

- 1. Fridge 1.85 x70 cm €1099
- 2. Combo washing machine and dryer €999
- 3. Smart TV 43 inch. €499
- 4. Smart TV 32 inch. €299
- 5. Build inn electrical appliances (oven, hob, &extractor) €799

#### **Facilities**

Gated complex Aircondition, Split system Elevator

Parking, Covered Solar water heater Storage

**Features** 

Balcony, front Balcony Bright

**CCTV** Central TV system Ceramic tiles

Connected to electric mains City view Combined kitchen and dining