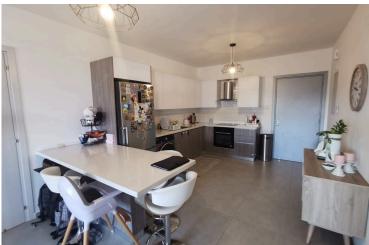

### **Description**

This newish resale 2 bedroom apartment is situated on the hill in Nea Ekali with breath taking views of the city and the Mediterranean sea, within 10 minutes driving distance to Limassol center, Marina, Old town and Old port..

It consists of an open plan layout design of the kitchen and living area, 2 bedrooms the main with en -suite shower.

The property is offered fully furnished and with the following appliances:

- 1. Fridge 1.85 x70 cm €1099
- 2. Combo washing machine and dryer €999
- 3. Smart TV 43 inch. €499
- 4. Smart TV 32 inch. €299
- 5. Build inn electrical appliances (oven, hob, &extractor) €799