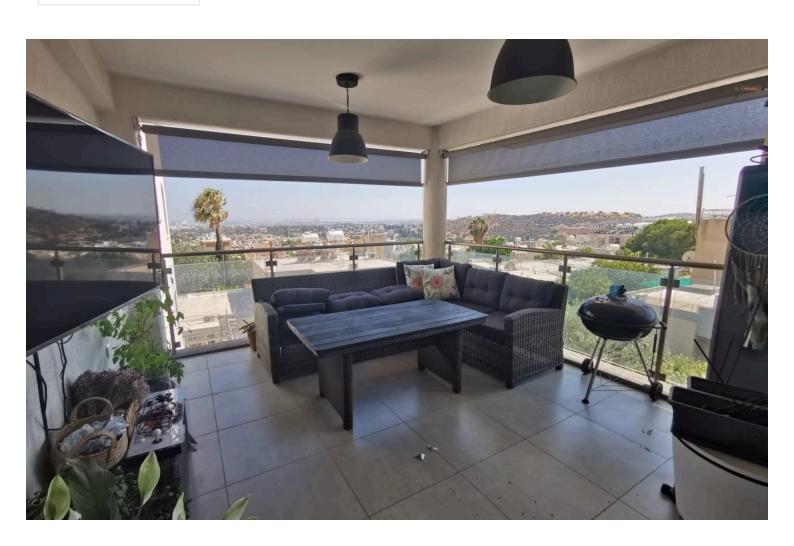

### **Description**

This newish resale 2 bedroom apartment is situated on the hill in Nea Ekali with breath taking views of the city and the Mediterranean sea, within 10 minutes driving distance to Limassol center, Marina, Old town and Old port..

Close to all necessary amenities, ranging from public and private schools (Heritage & Grammar), bakeries, pharmacies, supermarkets, parks, restaurants and public transportation.

Situated on the 1st floor of a 3 floor residential building with southern orientation that offers a priceless view.

It consists of an open plan layout design of the kitchen and living area, 2 bedrooms the main with en -suite shower.

The property is offered fully furnished and with the following appliances:

- 1. Fridge 1.85 x70 cm €1099
- 2. Combo washing machine and dryer €999
- 3. Smart TV 43 inch. €499
- 4. Smart TV 32 inch. €299
- 5. Build inn electrical appliances (oven, hob, &extractor) €799