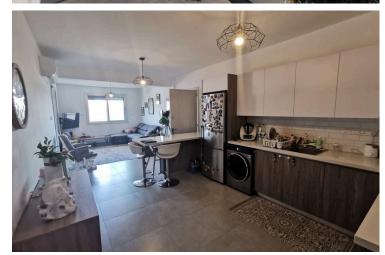

It consists of an open plan layout design of the kitchen and living area, 2 bedrooms the main with en -suite shower.

The property is offered fully furnished and with the following appliances:

- 1. Fridge 1.85 x70 cm €1099
- 2. Combo washing machine and dryer €999
- 3. Smart TV 43 inch. €499
- 4. Smart TV 32 inch. €299
- 5. Build inn electrical appliances (oven, hob, &extractor) €799

#### **Facilities**

Gated complex Aircondition, Split system Elevator

Parking, Covered Solar water heater Storage

**Features** 

Balcony, front Balcony Bright

**CCTV** Central TV system Ceramic tiles

Connected to electric mains City view Combined kitchen and dining