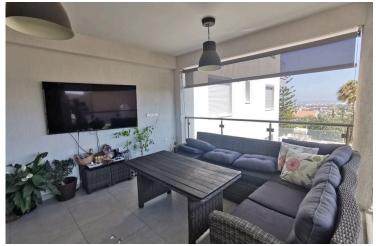

### **Description**

This newish resale 2 bedroom apartment is situated on the hill in Nea Ekali with breath taking views of the city and the Mediterranean sea, within 10 minutes driving distance to Limassol center, Marina, Old town and Old port..

Close to all necessary amenities, ranging from public and private schools (Heritage & Grammar), bakeries, pharmacies, supermarkets, parks, restaurants and public transportation.

Situated on the 1st floor of a 3 floor residential building with southern orientation that offers a priceless view.

It consists of an open plan layout design of the kitchen and living area, 2 bedrooms the main with en -suite shower.

The property is offered fully furnished and with the following appliances:

- 1. Fridge 1.85 x70 cm €1099
- 2. Combo washing machine and dryer €999
- 3. Smart TV 43 inch. €499
- 4. Smart TV 32 inch. €299
- 5. Build inn electrical appliances (oven, hob, &extractor) €799