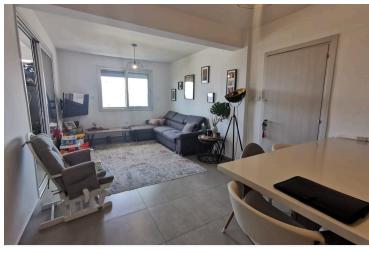

### **Description**

This newish resale 2 bedroom apartment is situated on the hill in Nea Ekali with breath taking views of the city and the Mediterranean sea, within 10 minutes driving distance to Limassol center, Marina, Old town and Old port..

It consists of an open plan layout design of the kitchen and living area, 2 bedrooms the main with en -suite shower.

The property is offered fully furnished and with the following appliances:

- 1. Fridge 1.85 x70 cm €1099
- 2. Combo washing machine and dryer €999
- 3. Smart TV 43 inch. €499
- 4. Smart TV 32 inch. €299
- 5. Build inn electrical appliances (oven, hob, &extractor) €799

#### **Facilities**

Gated complex Aircondition, Split system Elevator

Parking, Covered Solar water heater Storage

**Features** 

Balcony, front Balcony Bright

**CCTV** Central TV system Ceramic tiles

Connected to electric mains City view Combined kitchen and dining