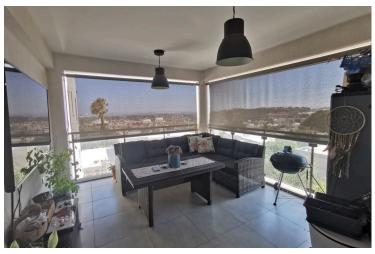

### **Description**

This newish resale 2 bedroom apartment is situated on the hill in Nea Ekali with breath taking views of the city and the Mediterranean sea, within 10 minutes driving distance to Limassol center, Marina, Old town and Old port..

Close to all necessary amenities, ranging from public and private schools (Heritage & Grammar), bakeries, pharmacies, supermarkets, parks, restaurants and public transportation.

Situated on the 1st floor of a 3 floor residential building with southern orientation that offers a priceless view.

It consists of an open plan layout design of the kitchen and living area, 2 bedrooms the main with en -suite shower.

The property is offered fully furnished and with the following appliances:

- 1. Fridge 1.85 x70 cm €1099
- 2. Combo washing machine and dryer €999
- 3. Smart TV 43 inch. €499
- 4. Smart TV 32 inch. €299
- 5. Build inn electrical appliances (oven, hob, &extractor) €799