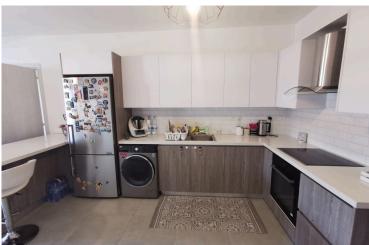

It consists of an open plan layout design of the kitchen and living area, 2 bedrooms the main with en -suite shower.

The property is offered fully furnished and with the following appliances:

- 1. Fridge 1.85 x70 cm €1099
- 2. Combo washing machine and dryer €999
- 3. Smart TV 43 inch. €499
- 4. Smart TV 32 inch. €299
- 5. Build inn electrical appliances (oven, hob, &extractor) €799

#### **Facilities**

Gated complex Aircondition, Split system Elevator

Parking, Covered Solar water heater Storage

**Features** 

Balcony, front Balcony Bright

**CCTV** Central TV system Ceramic tiles

Connected to electric mains City view Combined kitchen and dining