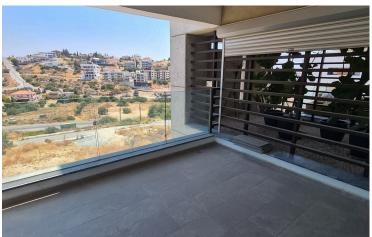

The apartment enjoys beautiful and uninterrupted views, sits on the 2nd floor of a small complex and consists of 2 bedrooms, quest W/C, bathroom with W/C, open plan kitchen fully equipped with all electrical appliances, spacious lounge area with big window sliding doors, A/C units in all areas, storage room, covered parking and spacious covered veranda.

### **Facilities**

| Aircondition, Split system | Elevator                         | Parking, Covered            |  |
|----------------------------|----------------------------------|-----------------------------|--|
| Solar water heater         | Storage                          |                             |  |
|                            |                                  |                             |  |
| Features                   |                                  |                             |  |
| Balcony                    | Balcony, front                   | Bright                      |  |
| CCTV                       | Central TV system                | Ceramic tiles               |  |
| City view                  | Combined kitchen and dining area | Connected to electric mains |  |
| Cul de sac                 | Double glazing                   | Easy access to highway      |  |
| Easy access to main roads  | Elevated                         | Fitted wardrobes            |  |
| Garbage disposal           | Granite countertops              | Guest WC                    |  |
| Internet                   | Investment opportunity           | Kitchen appliances          |  |
| Luxury specifications      | Modern design                    | Mountain view               |  |
| Municipal water/sewage     | Open plan                        | Panoramic view              |  |
| Pressurized water system   | Quiet area                       | Rental potential            |  |
| Sound insulation           |                                  |                             |  |