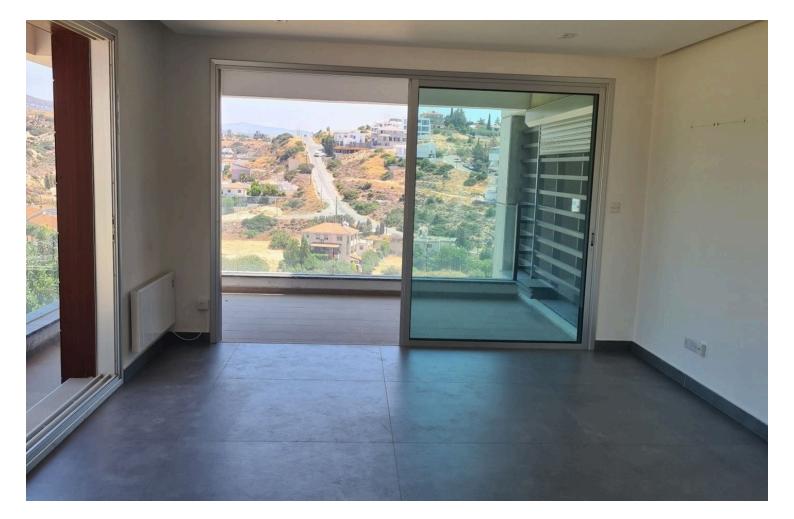

### Description

A lovely minimal style luxury apartment recently renovated interior and exterior in Panthea area just 2 minutes drive to the highway, 7 minutes drive to the beach and 10 minutes drive to the city center.

The apartment enjoys beautiful and uninterrupted views, sits on the 2nd floor of a small complex and consists of 2 bedrooms, quest W/C, bathroom with W/C, open plan kitchen fully equipped with all electrical appliances, spacious lounge area with big window sliding doors, A/C units in all areas, storage room, covered parking and spacious covered veranda.