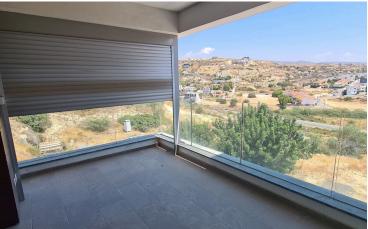

The apartment enjoys beautiful and uninterrupted views, sits on the 2nd floor of a small complex and consists of 2 bedrooms, quest W/C, bathroom with W/C, open plan kitchen fully equipped with all electrical appliances, spacious lounge area with big window sliding doors, A/C units in all areas, storage room, covered parking and spacious covered veranda.

### **Facilities**

| Aircondition, Split system | Elevator                         | Parking, Covered            |  |
|----------------------------|----------------------------------|-----------------------------|--|
| Solar water heater         | Storage                          |                             |  |
|                            |                                  |                             |  |
| Features                   |                                  |                             |  |
| Balcony                    | Balcony, front                   | Bright                      |  |
| CCTV                       | Central TV system                | Ceramic tiles               |  |
| City view                  | Combined kitchen and dining area | Connected to electric mains |  |
| Cul de sac                 | Double glazing                   | Easy access to highway      |  |
| Easy access to main roads  | Elevated                         | Fitted wardrobes            |  |
| Garbage disposal           | Granite countertops              | Guest WC                    |  |
| Internet                   | Investment opportunity           | Kitchen appliances          |  |
| Luxury specifications      | Modern design                    | Mountain view               |  |
| Municipal water/sewage     | Open plan                        | Panoramic view              |  |
| Pressurized water system   | Quiet area                       | Rental potential            |  |
| Sound insulation           |                                  |                             |  |