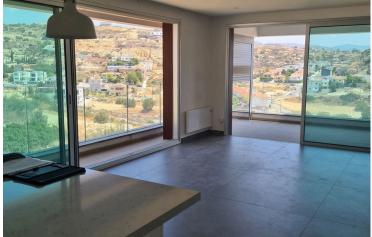

### Description

A lovely minimal style luxury apartment recently renovated interior and exterior in Panthea area just 2 minutes drive to the highway, 7 minutes drive to the beach and 10 minutes drive to the city center.

The apartment enjoys beautiful and uninterrupted views, sits on the 2nd floor of a small complex and consists of 2 bedrooms, quest W/C, bathroom with W/C, open plan kitchen fully equipped with all electrical appliances, spacious lounge area with big window sliding doors, A/C units in all areas, storage room, covered parking and spacious covered veranda.