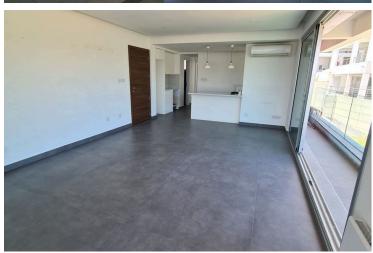

### Description

A lovely minimal style luxury apartment recently renovated interior and exterior in Panthea area just 2 minutes drive to the highway, 7 minutes drive to the beach and 10 minutes drive to the city center.

The apartment enjoys beautiful and uninterrupted views, sits on the 2nd floor of a small complex and consists of 2 bedrooms, quest W/C, bathroom with W/C, open plan kitchen fully equipped with all electrical appliances, spacious lounge area with big window sliding doors, A/C units in all areas, storage room, covered parking and spacious covered veranda.