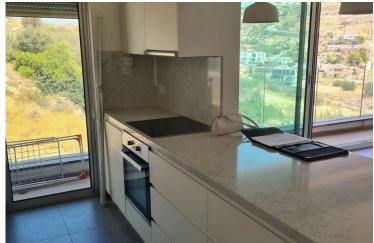

The apartment enjoys beautiful and uninterrupted views, sits on the 2nd floor of a small complex and consists of 2 bedrooms, quest W/C, bathroom with W/C, open plan kitchen fully equipped with all electrical appliances, spacious lounge area with big window sliding doors, A/C units in all areas, storage room, covered parking and spacious covered veranda.