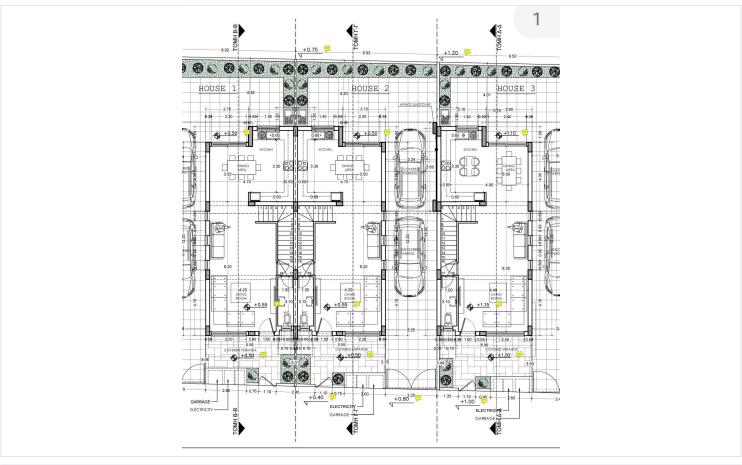

private parking places, roof gardens, outside sitting areas, balconies etc.

The location of project provides to the owners privacy but at the same time quick access to all necessary amenities. and only a few minutes away from the beautiful sandy beaches? school (Foleys and Grammar school)?supermarket? bank?restaurant?pharmacy?Melis etc

#### Extra / Optional:

- •Electric Appliances
- •A/C Central Heating
- •Roof garden

#### Note:

All the properties come with guaranteed Title Deeds.

The client may request changes to the specifications or drawings, the cost of which is negotiable, but the seller reserves the right to refuse changes which are considered as unsafe or outside good building practice or spoil the architectural design and/or the character of the project.





# Floor plans









# **Additional information**

### **Facilities**

Aircondition, Provision

Heating, Provision

Parking, Covered

Solar photovoltaic panels

Solar water heater

**Features** 

Bright

Combined kitchen and dining

Easy access to highway

Fitted wardrobes

Guest WC

Near amenities

Pressurized water system

Roof garden

Sound insulation

Central TV system

Connected to electric mains

Easy access to main roads

Garbage disposal

Luxury specifications

Near bus route

Quiet area

Sea view

Thermal insulation

Ceramic tiles

Double glazing

En suite shower

Garden

Municipal water/sewage

Open plan

Rental potential

Shower

Tile flooring

### **Distances**

**Amenities** 



300 m

Airport



65 km

Sea



6 km

Public transport



500 m

Schools



500 m

### Contact us



### **Sofia