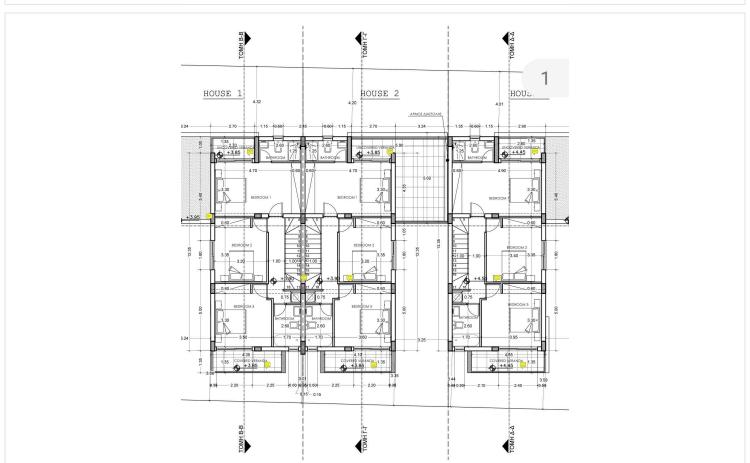

# Floor plans

It is composed of three houses, with several plan designs to choose from. The houses consist of 3 & 4 bedrooms, with their private parking places, roof gardens, outside sitting areas, balconies etc.

The location of project provides to the owners privacy but at the same time quick access to all necessary amenities. and only a few minutes away from the beautiful sandy beaches? school (Foleys and Grammar school)?supermarket? bank?restaurant?pharmacy?Melis etc