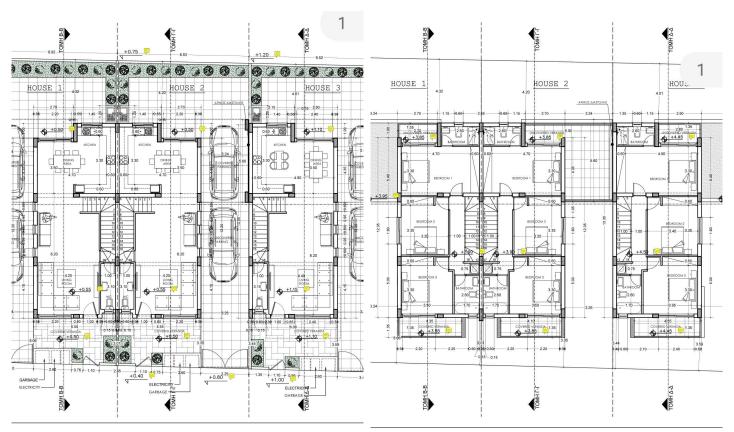

8 months max.



Sofia Geralis
Property Consultant

sgerali@vivorealty.com.cy

**)** (+357) 99408353



#### **Facilities**

Aircondition, Provision

Parking, Covered

Solar water heater

Heating, Provision

Pool, Optional

#### **Features**

Shower Central TV system

Sound insulation Thermal insulation

Easy access to main roads Easy access to highway

Combined kitchen and dining area Connected to electric mains

Municipal water/sewage Fitted wardrobes

Garbage disposal Garden

Pressurized water system Bright

Open plan Ceramic tiles

Tile flooring Double glazing

Guest WC Quiet Area

Rental Potential En suite Shower
Sea view Near bus route

Near amenities

#### **Distances**

**Amenities** 300 m **Airport** 65 km

**Sea** 6 km **Public Transport** 500 m

Schools 500 m



## Floor plans