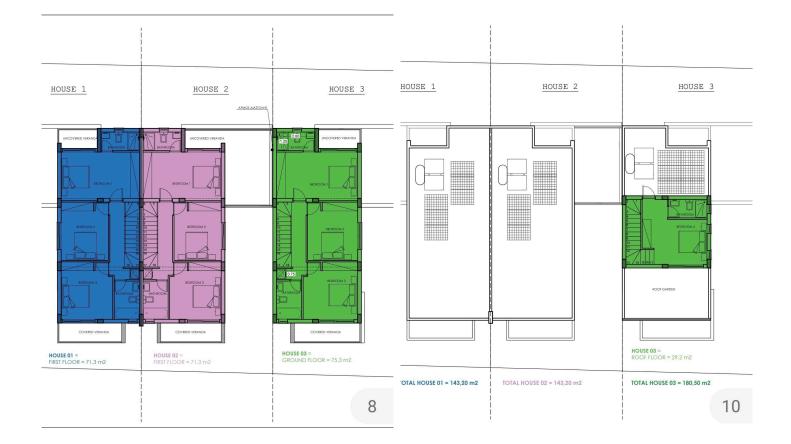

### Description

This is a modern minimal design project located in the most valuable investment and most popular residential area of Agios Athanasios.

It is composed of three houses, with several plan designs to choose from. The houses consist of 3 & 4 bedrooms, with their private parking places, roof gardens, outside sitting areas, balconies etc.

## Floor plans