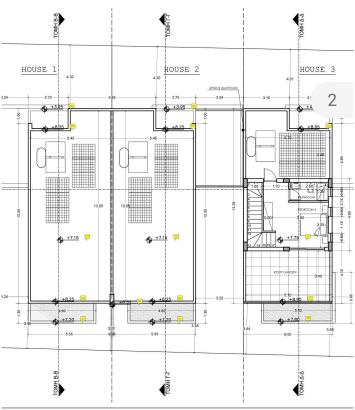

### Description

This is a modern minimal design project located in the most valuable investment and most popular residential area of Agios Athanasios.

It is composed of three houses, with several plan designs to choose from. The houses consist of 3 & 4 bedrooms, with their private parking places, roof gardens, outside sitting areas, balconies etc.

## Floor plans