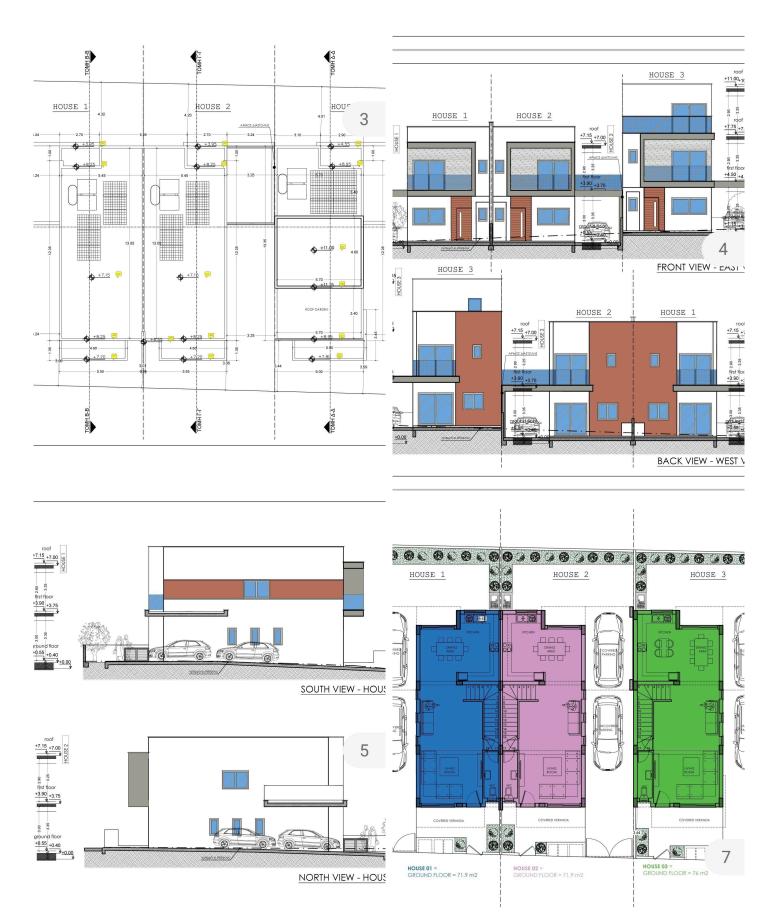

### Description

This is a modern minimal design project located in the most valuable investment and most popular residential area of Agios Athanasios.

It is composed of three houses, with several plan designs to choose from. The houses consist of 3 & 4 bedrooms, with their private parking places, roof gardens, outside sitting areas, balconies etc.

## Floor plans