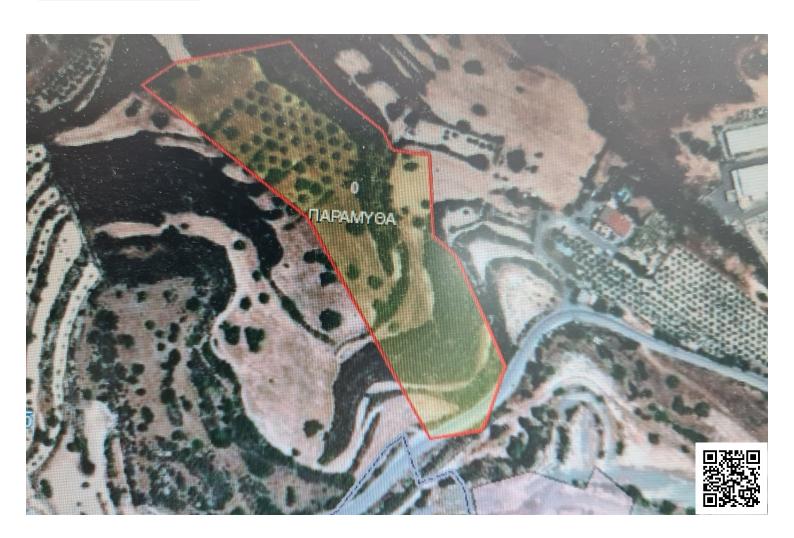

# AGRICULTURAL LAND OF 23,194 M<sup>2</sup> FOR SALE IN PARAMYTHA, LIMASSOL

Paramytha, Limassol

€385,000

# **Specifications**

Area

[] 23194 m<sup>2</sup>

Type Field Title deed Yes

Zoning:Γ3, 10% coverage ratio 10% building density. The land is under the provisions of the "ΔηλωσηΠολιτικης» (Policy Statement)

Location: Excellent location, 11 minutes from Limassol, 6 minutes from Heritage School

Access: On the road connecting Paramytha with the main road Limassol-Troodos

Surrounding Area: Mainly fields, some houses and the industrial estates. Low traffic and noise.

Services: The surrounding area has all necessary services-electricity, water and telephone connections

Topography: Combining flat section with low elevation on the East side of the land

Suitable for Large Medical/Diagnostic centers OR Rehabilitation Centers OR Old People's homes/geriatric care and monitoring centers.