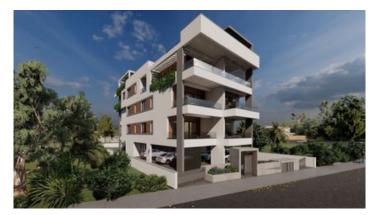

# 2 BEDROOM MODERN DESIGN APARTMENT IN YPSONAS

**Q** Limassol, Ypsonas

8179046

Price €220,000 +VAT Type Apartment

Bedrooms 2 Bathrooms 1

Year of Construction 2022 Status Under construction

**Energy efficiency rating** A **Floor** 1/3

### Description

This is a luxurious 2 bedroom apartment on the 1st floor and spacious verandas, located in Ypsonas with easy access to the city center and the high way.

The architectural design is modern with high technical specifications and security gates, intercom and ample parking. The materials selected for the construction is mostly imported with high tech specifications, resistant long life, and low maintenance costs.