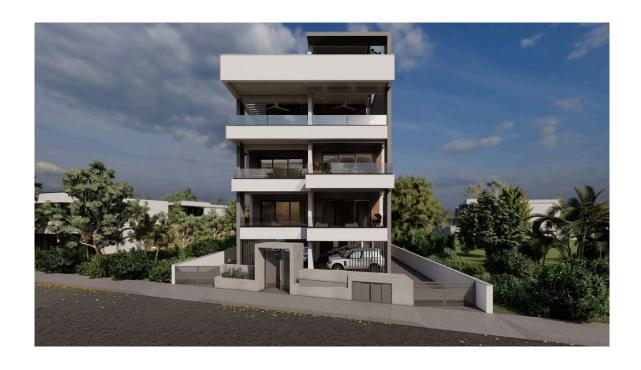

# 2 BEDROOM MODERN DESIGN APARTMENT IN YPSONAS

**Q** Limassol, Ypsonas

8179046

Price €220,000 +VAT Type Apartment

Bedrooms 2 Bathrooms 1

Year of Construction 2022 Status Under construction

**Energy efficiency rating** A **Floor** 1/3

### Description

This is a luxurious 2 bedroom apartment on the 1st floor and spacious verandas, located in Ypsonas with easy access to the city center and the high way.

The architectural design is modern with high technical specifications and security gates, intercom and ample parking. The materials selected for the construction is mostly imported with high tech specifications, resistant long life, and low maintenance costs.