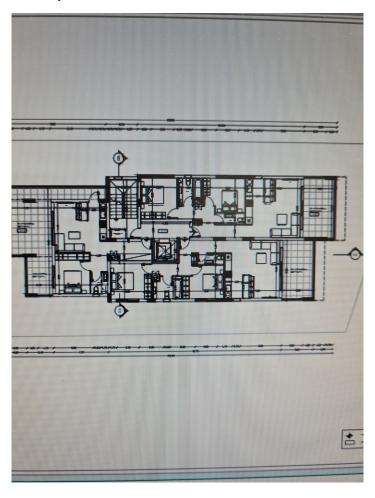

**Facilities**

Aircondition, Provision

Parking, Covered

Elevator

Gated complex

Heating, Provision

Indoor pool, Private, Overflow

Storage

Solar water heater

#### **Features**

Central TV system

Easy access to main roads

Combined kitchen and dining area

Municipal water/sewage

Fitted wardrobes

Pressurized water system

Open plan

Alarm system, Provision

Guest WC

Veranda, large

CCTV, Provision

En suite Shower

Country view

Roof Garden

Sound insulation

Easy access to highway

Connected to electric mains

Balcony

Garbage disposal

Bright

Ceramic tiles

Double glazing

Veranda, front

Quiet Area

Rental Potential

Modern design

Near bus route

#### **Distances**

**Amenities** 500 m **Sea** 6 km

Schools 600 m

Airport 62 km

**Public Transport** 500 m



## Floor plans