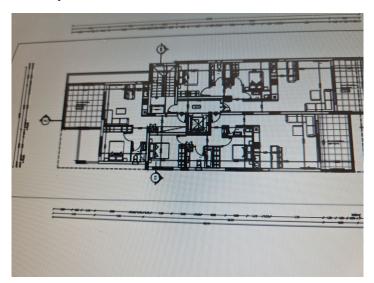

s** Property Consultant

sgerali@vivorealty.com.cy

**)** (+357) 99408353



#### **Facilities**

Aircondition, Provision

Parking, Covered

Storage

Solar water heater

Heating, Provision

Elevator

Gated complex

#### **Features**

Central TV system Sound insulation

Easy access to main roads Easy access to highway

Combined kitchen and dining area Connected to electric mains

Municipal water/sewage Balcony

Fitted wardrobes Garbage disposal

Pressurized water system Bright

Open plan Ceramic tiles

Alarm system, Provision Double glazing
Guest WC Veranda, front

Veranda, large Quiet Area

CCTV, Provision Rental Potential
En suite Shower Modern design

Country view Near bus route

#### **Distances**

Amenities500 mAirport62 kmSea6 kmPublic Transport500 m

Schools 600 m



## Floor plans