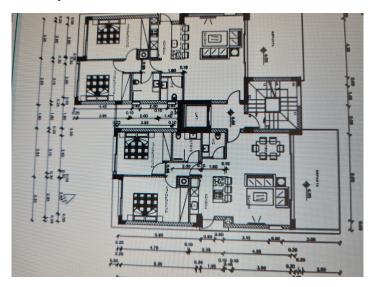

Geralis** Property Consultant

sgerali@vivorealty.com.cy

(+357) 99408353



#### **Facilities**

Aircondition, Provision

Parking, Covered

Storage

Solar water heater

Heating, Provision

Elevator

Gated complex

#### **Features**

Central TV system Sound insulation

Easy access to main roads Easy access to highway

Combined kitchen and dining area Connected to electric mains

Municipal water/sewage Balcony

Fitted wardrobes Garbage disposal

Pressurized water system Bright

Open plan Ceramic tiles

Alarm system, Provision Double glazing
Guest WC Veranda, front

Veranda, large Quiet Area

CCTV, Provision Rental Potential
En suite Shower Modern design

Country view Near bus route

#### **Distances**

Amenities500 mAirport62 kmSea6 kmPublic Transport500 m

Schools 600 m



## Floor plans