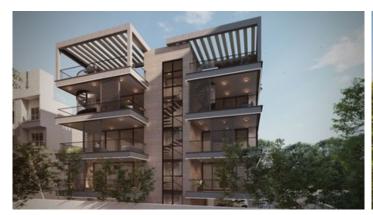

# 2 BEDROOM MODERN DESIGN APARTMENT IN GERMASOYIA

Limassol, Germasogeia

8179043

**Price** €335,000 +VAT **Type** Apartment

**Bedrooms** 2 **Covered** 82.3 m<sup>2</sup>

**Covered veranda** 21.46 m<sup>2</sup> **Year of Construction** 2022

### Description

This is a luxurious 2 bedroom apartment, located in Germasoyia with easy access to highways leading to Larnaca – Paphos airports and the Cyprus capital Nicosia – approximately 40-50 minutes drive from each city and each airport...

The architectural design is breath-taking with high technical specifications and security gates, intercom and ample parking. The materials selected for the construction is mostly imported with high tech specifications, resistant long life, and low maintenance costs.