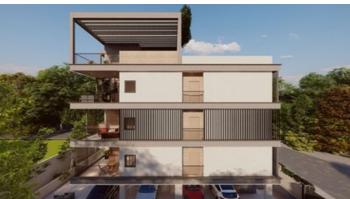

# 2 BEDROOM MODERN DESIGN APARTMENT IN GERMASOYIA

Limassol, Germasogeia

8179043

**Price** €335,000 +VAT **Type** Apartment

**Bedrooms** 2 **Covered** 82.3 m<sup>2</sup>

**Covered veranda** 21.46 m<sup>2</sup> **Year of Construction** 2022

### Description

This is a luxurious 2 bedroom apartment, located in Germasoyia with easy access to highways leading to Larnaca – Paphos airports and the Cyprus capital Nicosia – approximately 40-50 minutes drive from each city and each airport...

The architectural design is breath-taking with high technical specifications and security gates, intercom and ample parking. The materials selected for the construction is mostly imported with high tech specifications, resistant long life, and low maintenance costs.