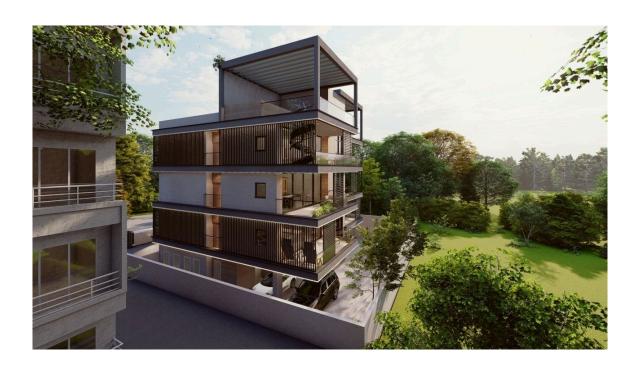

# 2 BEDROOM MODERN DESIGN APARTMENT IN GERMASOYIA

Limassol, Germasogeia

8179043

**Price** €335,000 +VAT **Type** Apartment

**Bedrooms** 2 **Covered** 82.3 m<sup>2</sup>

**Covered veranda** 21.46 m<sup>2</sup> **Year of Construction** 2022

### Description

This is a luxurious 2 bedroom apartment, located in Germasoyia with easy access to highways leading to Larnaca – Paphos airports and the Cyprus capital Nicosia – approximately 40-50 minutes drive from each city and each airport...

The architectural design is breath-taking with high technical specifications and security gates, intercom and ample parking. The materials selected for the construction is mostly imported with high tech specifications, resistant long life, and low maintenance costs.