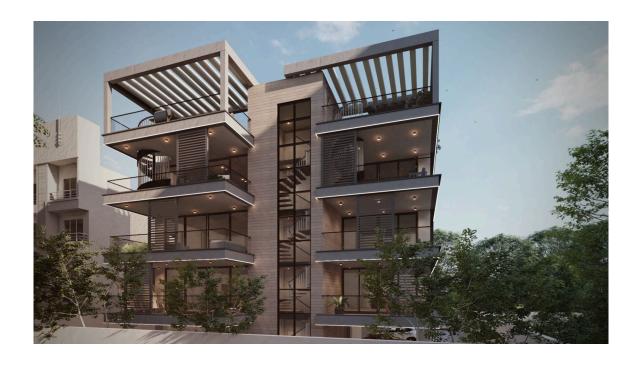

# 2 BEDROOM MODERN DESIGN APARTMENT IN GERMASOYIA

Limassol, Germasogeia

8179042

**Price** €325,000 +VAT **Type** Apartment

**Bedrooms** 2 **Covered** 81.86 m<sup>2</sup>

**Covered veranda** 20.55 m<sup>2</sup> **Year of Construction** 2022

### Description

This is a luxurious 2 bedroom apartment, located in Germasoyia with easy access to highways leading to Larnaca – Paphos airports and the Cyprus capital Nicosia – approximately 40-50 minutes drive from each city and each airport...

The architectural design is breath-taking with high technical specifications and security gates, intercom and ample parking. The materials selected for the construction is mostly imported with high tech specifications, resistant long life, and low maintenance costs.