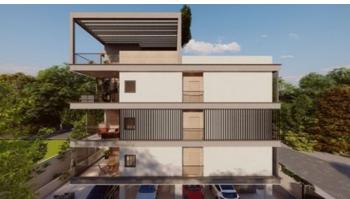

# 2 BEDROOM MODERN DESIGN APARTMENT IN GERMASOYIA

Limassol, Germasogeia

8179042

**Price** €325,000 +VAT **Type** Apartment

**Bedrooms** 2 **Covered** 81.86 m<sup>2</sup>

**Covered veranda** 20.55 m<sup>2</sup> **Year of Construction** 2022

### Description

This is a luxurious 2 bedroom apartment, located in Germasoyia with easy access to highways leading to Larnaca – Paphos airports and the Cyprus capital Nicosia – approximately 40-50 minutes drive from each city and each airport...