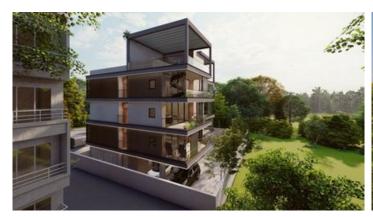

# 2 BEDROOM MODERN DESIGN APARTMENT IN GERMASOYIA

Limassol, Germasogeia

8179042

**Price** €325,000 +VAT **Type** Apartment

**Bedrooms** 2 **Covered** 81.86 m<sup>2</sup>

**Covered veranda** 20.55 m<sup>2</sup> **Year of Construction** 2022

### Description

This is a luxurious 2 bedroom apartment, located in Germasoyia with easy access to highways leading to Larnaca – Paphos airports and the Cyprus capital Nicosia – approximately 40-50 minutes drive from each city and each airport...