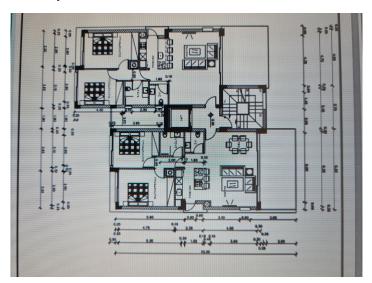

s** Property Consultant

sgerali@vivorealty.com.cy

**)** (+357) 99408353



#### **Facilities**

Aircondition, Provision

Parking, Covered

Storage

Solar water heater

Heating, Provision

Elevator

Gated complex

#### **Features**

Central TV system Sound insulation

Easy access to main roads Easy access to highway

Combined kitchen and dining area Connected to electric mains

Municipal water/sewage Balcony

Fitted wardrobes Garbage disposal

Pressurized water system Bright

Open plan Ceramic tiles

Alarm system, Provision Double glazing
Guest WC Veranda, front

Veranda, large Quiet Area

CCTV, Provision Rental Potential
En suite Shower Modern design

Country view Near bus route

#### **Distances**

Amenities500 mAirport62 kmSea6 kmPublic Transport500 m

Schools 600 m



## Floor plans