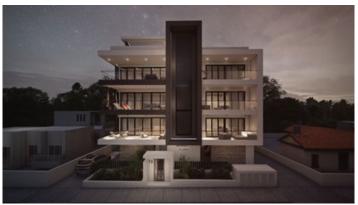

# 4 BEDROOM PENTHOUSE WITH LARGE ROOF GARDEN IN MESA GEITONIA

**Q** Limassol, Mesa Geitonia

8179038

Price €670,000 +VAT Type Apartment

Bedrooms 4 Bathrooms 2

Covered $179 \text{ m}^2$ Roof garden $130 \text{ m}^2$ Covered veranda $49 \text{ m}^2$ Uncovered veranda $5.7 \text{ m}^2$ 

## Description

Lovely modern design apartments perfectly situated in the center of town within walking distance to the beach and the most desired and elite neighborhood of Limassol.

The project aims to provide a comfortable, contemporary and luxurious style of living. Offering a choice of exceptional 4 bedroom penthouse of impressive architectural design, the project is surrounded by extensive landscaped gardens offering both privacy and exclusivity to all residences.