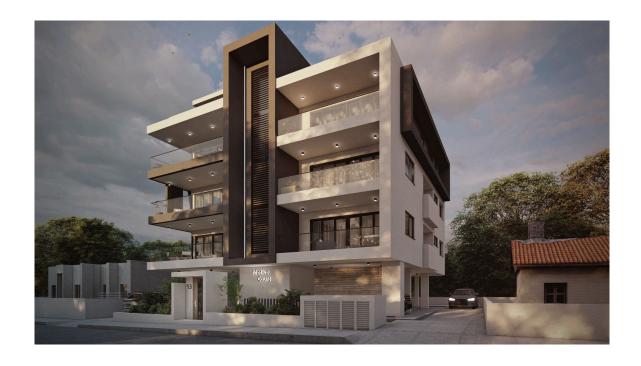

# 4 BEDROOM PENTHOUSE WITH LARGE ROOF GARDEN IN MESA GEITONIA

**Q** Limassol, Mesa Geitonia

8179038

Price €670,000 +VAT Type Apartment

Bedrooms 4 Bathrooms 2

Covered $179 \text{ m}^2$ Roof garden $130 \text{ m}^2$ Covered veranda $49 \text{ m}^2$ Uncovered veranda $5.7 \text{ m}^2$ 

## Description

Lovely modern design apartments perfectly situated in the center of town within walking distance to the beach and the most desired and elite neighborhood of Limassol.

The project aims to provide a comfortable, contemporary and luxurious style of living. Offering a choice of exceptional 4 bedroom penthouse of impressive architectural design, the project is surrounded by extensive landscaped gardens offering both privacy and exclusivity to all residences.