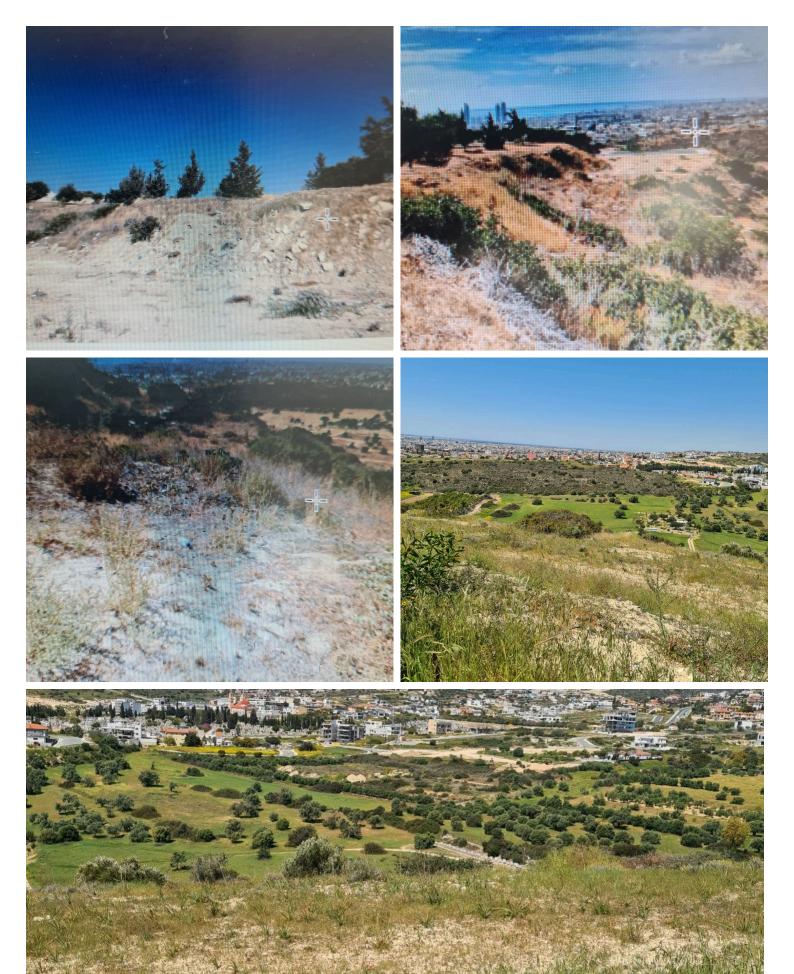

## **Description**

A piece of land with panoramic views in Paniotis, one of the most demanded areas of Southern Limassol.

Density of 60%, coverage 35% over 2 floors with height of 10 meters.

1 Title deed

## **Features**

City view

Easy access to highway

Municipal water/sewage

Sea view

Connected to electric mains

Easy access to main roads

Panoramic view

Corner

Mountain view

Prime land