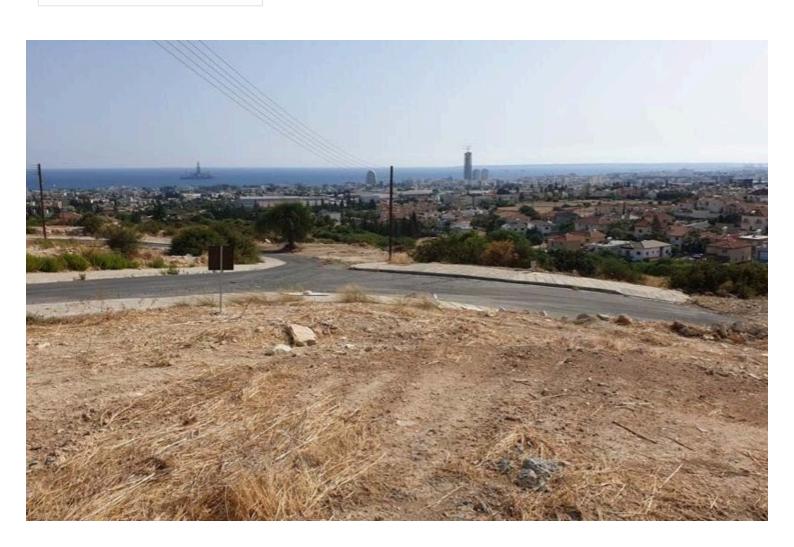

### **Description**

Two adjoined plots of 1619 m2 with panoramic views in Paniotis, one of the most demanded areas of Southern Limassol.

Both corner plots with 59 meters frontage, density of 60%, coverage 35% over 2 floors with height of 10 meters.

### **Features**

City view

Easy access to highway

Municipal water/sewage

Sea view

Connected to electric mains

Easy access to main roads

Panoramic view

Corner

Mountain view

Prime land

### **Distances**

**Amenities** 

500 m

Airport

**65** km

Sea

5 km

Public transport

**500** m