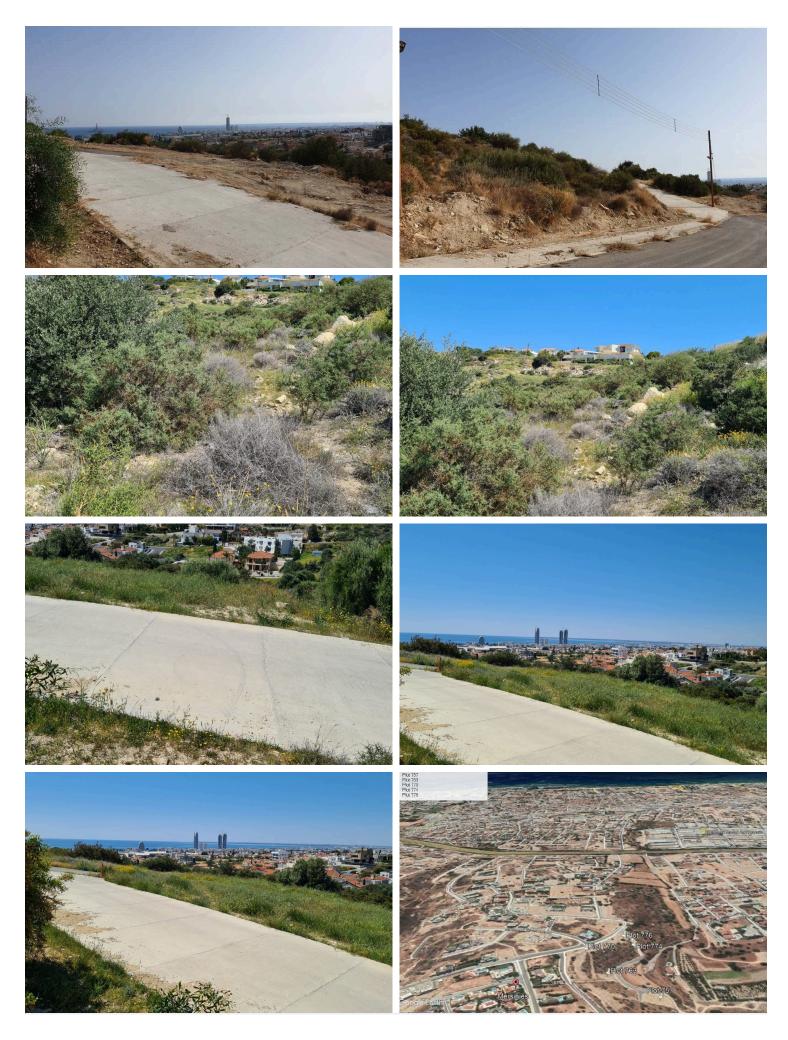

### **Description**

Two adjoined plots of 1619 m2 with panoramic views in Paniotis, one of the most demanded areas of Southern Limassol.

Both corner plots with 59 meters frontage, density of 60%, coverage 35% over 2 floors with height of 10 meters.

### **Features**

City view

Easy access to highway

Municipal water/sewage

Sea view

Connected to electric mains

Easy access to main roads

Panoramic view

Corner

Mountain view

Prime land