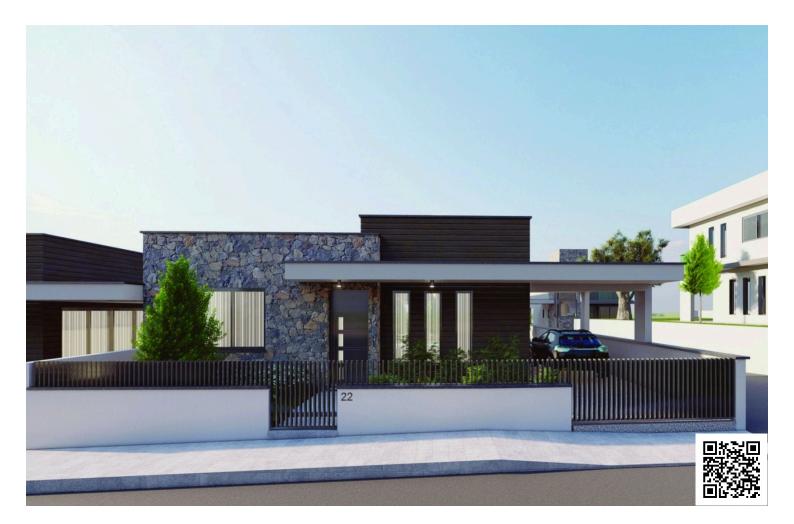

# 2 BEDROOM BUNGALOW UNDER CONSTRUCTION IN DHOROS

♀ Dhoros, Limassol

€445,000 +vat

#### Description

The village of Doros is a village in the province of Limassol which is about 25 km from the city and is built at an altitude of 470 meters. After the completion of the new road going to Troodos mountains it will be a 15 minutes drive to the village.

This is a project of 11 modern design detached villas of 1 - 4 bedrooms with luxury specifications.