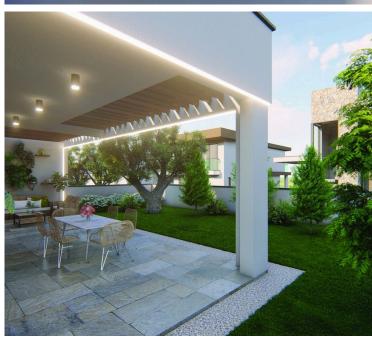

#### Description

The village of Doros is a village in the province of Limassol which is about 25 km from the city and is built at an altitude of 470 meters. After the completion of the new road going to Troodos mountains it will be a 15 minutes drive to the village.

This is a project of 11 modern design detached villas of 1 - 4 bedrooms with luxury specifications.

#### Facilities

| Aircondition, Provision  | Heating, Provision               | Parking, Covered            |
|--------------------------|----------------------------------|-----------------------------|
| Pool, Private            | Solar photovoltaic panels        |                             |
|                          |                                  |                             |
| Features                 |                                  |                             |
| Alarm system (provision) | Barbeque                         | Bright                      |
| CCTV (provision)         | Central TV system                | Central sound system        |
| Ceramic tiles            | Combined kitchen and dining area | Connected to electric mains |
| Country view             | Double glazing                   | En suite bathroom           |
| En suite shower          | Fitted wardrobes                 | Fly screens                 |
| Garden                   | Guest WC                         | Internet                    |
| Kitchen appliances       | Luxury specifications            | Next to green area          |
| Open plan                | Pressurized water system         | Shower                      |
| Smart home automation    | Sound insulation                 |                             |