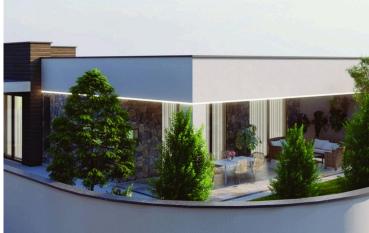

This is a project of 11 modern design detached villas of 1 - 4 bedrooms with luxury specifications.

#### Facilities

| Aircondition, Provision  | Heating, Provision               | Parking, Covered            |
|--------------------------|----------------------------------|-----------------------------|
| Pool, Private            | Solar photovoltaic panels        |                             |
|                          |                                  |                             |
| Features                 |                                  |                             |
| Alarm system (provision) | Barbeque                         | Bright                      |
| CCTV (provision)         | Central TV system                | Central sound system        |
| Ceramic tiles            | Combined kitchen and dining area | Connected to electric mains |
| Country view             | Double glazing                   | En suite bathroom           |
| En suite shower          | Fitted wardrobes                 | Fly screens                 |
| Garden                   | Guest WC                         | Internet                    |
| Kitchen appliances       | Luxury specifications            | Next to green area          |
| Open plan                | Pressurized water system         | Shower                      |
| Smart home automation    | Sound insulation                 |                             |