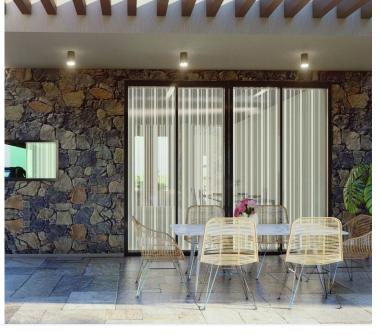

#### Description

The village of Doros is a village in the province of Limassol which is about 25 km from the city and is built at an altitude of 470 meters. After the completion of the new road going to Troodos mountains it will be a 15 minutes drive to the village.

This is a project of 11 modern design detached villas of 1 - 4 bedrooms with luxury specifications.

#### Facilities

| Aircondition, Provision  | Heating, Provision               | Parking, Covered            |
|--------------------------|----------------------------------|-----------------------------|
| Pool, Private            | Solar photovoltaic panels        |                             |
|                          |                                  |                             |
| Features                 |                                  |                             |
| Alarm system (provision) | Barbeque                         | Bright                      |
| CCTV (provision)         | Central TV system                | Central sound system        |
| Ceramic tiles            | Combined kitchen and dining area | Connected to electric mains |
| Country view             | Double glazing                   | En suite bathroom           |
| En suite shower          | Fitted wardrobes                 | Fly screens                 |
| Garden                   | Guest WC                         | Internet                    |
| Kitchen appliances       | Luxury specifications            | Next to green area          |
| Open plan                | Pressurized water system         | Shower                      |
| Smart home automation    | Sound insulation                 |                             |