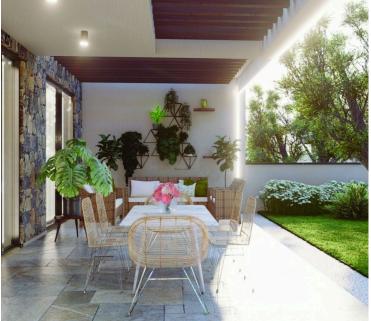

#### Description

The village of Doros is a village in the province of Limassol which is about 25 km from the city and is built at an altitude of 470 meters. After the completion of the new road going to Troodos mountains it will be a 15 minutes drive to the village.

This is a project of 11 modern design detached villas of 1 - 4 bedrooms with luxury specifications.

#### Facilities

| Aircondition, Provision  | Heating, Provision               | Parking, Covered            |
|--------------------------|----------------------------------|-----------------------------|
| Pool, Private            | Solar photovoltaic panels        |                             |
|                          |                                  |                             |
| Features                 |                                  |                             |
| Alarm system (provision) | Barbeque                         | Bright                      |
| CCTV (provision)         | Central TV system                | Central sound system        |
| Ceramic tiles            | Combined kitchen and dining area | Connected to electric mains |
| Country view             | Double glazing                   | En suite bathroom           |
| En suite shower          | Fitted wardrobes                 | Fly screens                 |
| Garden                   | Guest WC                         | Internet                    |
| Kitchen appliances       | Luxury specifications            | Next to green area          |
| Open plan                | Pressurized water system         | Shower                      |
| Smart home automation    | Sound insulation                 |                             |