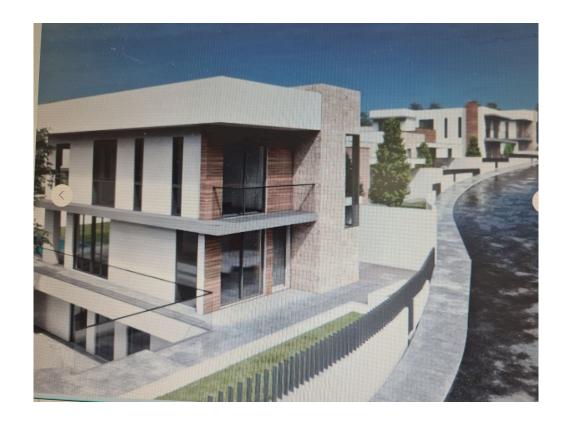

# 6 BEDROOM BUNGALOW UNDER CONSTRUCTION IN DHOROS

**Q** Limassol, Dhoros

8178764

Price €1,200,000 +VAT Type Detached Villa

Bedrooms 6 Bathrooms 2

Covered $278.3 \text{ m}^2$ Covered veranda $76.75 \text{ m}^2$ Covered parking $23.5 \text{ m}^2$ Plot $951 \text{ m}^2$ 

### Description

The village of Doros is a village in the province of Limassol which is about 25 km from the city and is built at an altitude of 470 meters. After the completion of the new road going to Troodos mountains it will be a 15 minutes drive to the village.

This is a project of 11 modern design detached villas of 1 - 4 bedrooms with luxury specifications.

**Sofia Geralis** Property Consultant

sgerali@vivorealty.com.cy

**)** (+357) 99408353