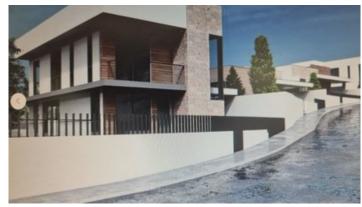

# 6 BEDROOM BUNGALOW UNDER CONSTRUCTION IN DHOROS

**Q** Limassol, Dhoros

8178764

Price €1,200,000 +VAT Type Detached Villa

Bedrooms 6 Bathrooms 2

Covered $278.3 \text{ m}^2$ Covered veranda $76.75 \text{ m}^2$ Covered parking $23.5 \text{ m}^2$ Plot $951 \text{ m}^2$ 

### Description

The village of Doros is a village in the province of Limassol which is about 25 km from the city and is built at an altitude of 470 meters. After the completion of the new road going to Troodos mountains it will be a 15 minutes drive to the village.

This is a project of 11 modern design detached villas of 1 - 4 bedrooms with luxury specifications.

**Sofia Geralis** Property Consultant

sgerali@vivorealty.com.cy

**)** (+357) 99408353