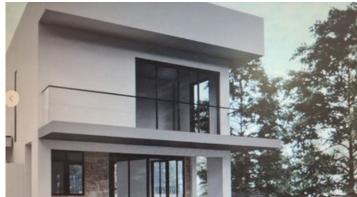

# 6 BEDROOM BUNGALOW UNDER CONSTRUCTION IN DHOROS

**Q** Limassol, Dhoros

8178764

Price €1,200,000 +VAT Type Detached Villa

Bedrooms 6 Bathrooms 2

Covered $278.3 \text{ m}^2$ Covered veranda $76.75 \text{ m}^2$ Covered parking $23.5 \text{ m}^2$ Plot $951 \text{ m}^2$ 

### Description

The village of Doros is a village in the province of Limassol which is about 25 km from the city and is built at an altitude of 470 meters. After the completion of the new road going to Troodos mountains it will be a 15 minutes drive to the village.

This is a project of 11 modern design detached villas of 1 - 4 bedrooms with luxury specifications.

**Sofia Geralis** Property Consultant

sgerali@vivorealty.com.cy

**)** (+357) 99408353