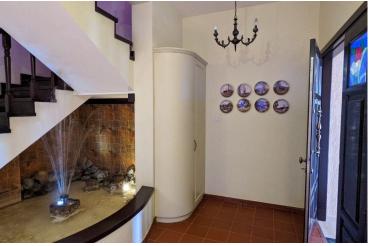

## **Description**

A custom build detached villa with swimming pool in Germasoyia with beautiful sea and town views

As soon as you enter the property there is a double covered parking which Leeds to the kitchen and dining area, furthermore is the large family room with fire place, the entrance hall and few steps down is the billiard room, water fountain and large covered veranda with beautiful views.

The imposing staircase takes you to the 3 spacious bedrooms, the main with en- suite bathroom, the family bathroom and the office space.

The maids room is at the basement with a separate entrance.

A/C units in all rooms, under floor heating!