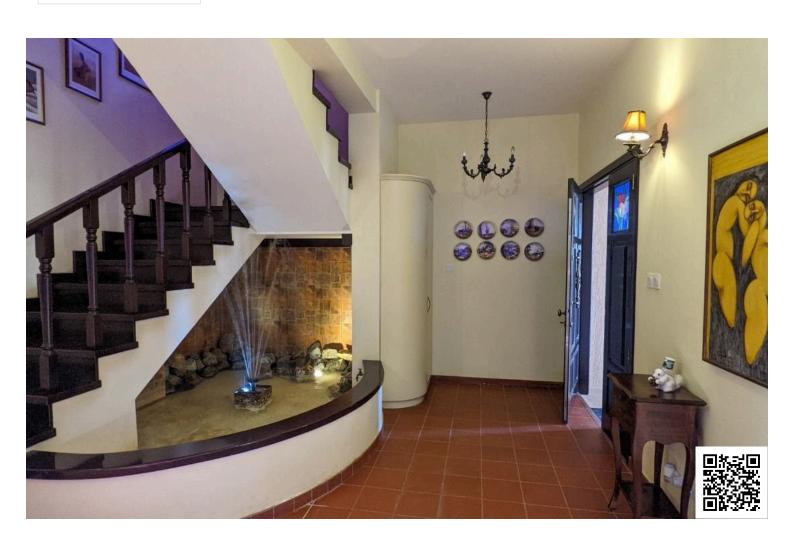

## **Description**

A custom build detached villa with swimming pool in Germasoyia with beautiful sea and town views

As soon as you enter the property there is a double covered parking which Leeds to the kitchen and dining area, furthermore is the large family room with fire place, the entrance hall and few steps down is the billiard room, water fountain and large covered veranda with beautiful views.

The imposing staircase takes you to the 3 spacious bedrooms, the main with en- suite bathroom, the family bathroom and the office space.

The maids room is at the basement with a separate entrance.

A/C units in all rooms, under floor heating!