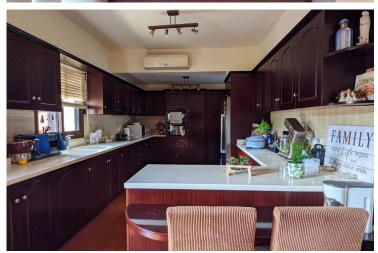

## **Description**

A custom build detached villa with swimming pool in Germasoyia with beautiful sea and town views

As soon as you enter the property there is a double covered parking which Leeds to the kitchen and dining area, furthermore is the large family room with fire place, the entrance hall and few steps down is the billiard room, water fountain and large covered veranda with beautiful views.