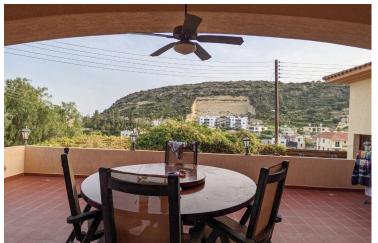

## **Description**

A custom build detached villa with swimming pool in Germasoyia with beautiful sea and town views

As soon as you enter the property there is a double covered parking which Leeds to the kitchen and dining area, furthermore is the large family room with fire place, the entrance hall and few steps down is the billiard room, water fountain and large covered veranda with beautiful views.