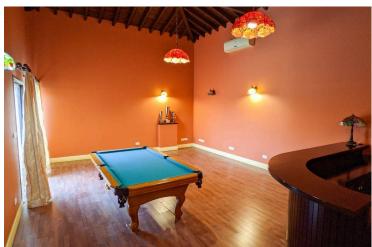

## **Description**

A custom build detached villa with swimming pool in Germasoyia with beautiful sea and town views

As soon as you enter the property there is a double covered parking which Leeds to the kitchen and dining area, furthermore is the large family room with fire place, the entrance hall and few steps down is the billiard room, water fountain and large covered veranda with beautiful views.