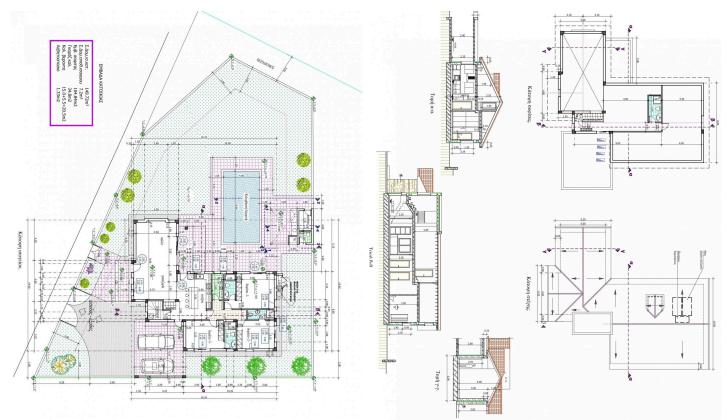

------------------|--------------------------|
| Sound insulation                 | Thermal insulation       |
| Combined kitchen and dining area | Spacious rooms           |
| Connected to electric mains      | Fitted wardrobes         |
| Garden, large                    | Pressurized water system |
| Internal stairs                  | Bright                   |
| Open plan                        | Double glazing           |
| Guest WC                         | Quiet Area               |
| En suite Bathroom                | En suite Shower          |
| Barbeque                         |                          |

#### Distances

| Sea     | 5 km  | Public Transport | 200 m |
|---------|-------|------------------|-------|
| Schools | 100 m |                  |       |



## Floor plans