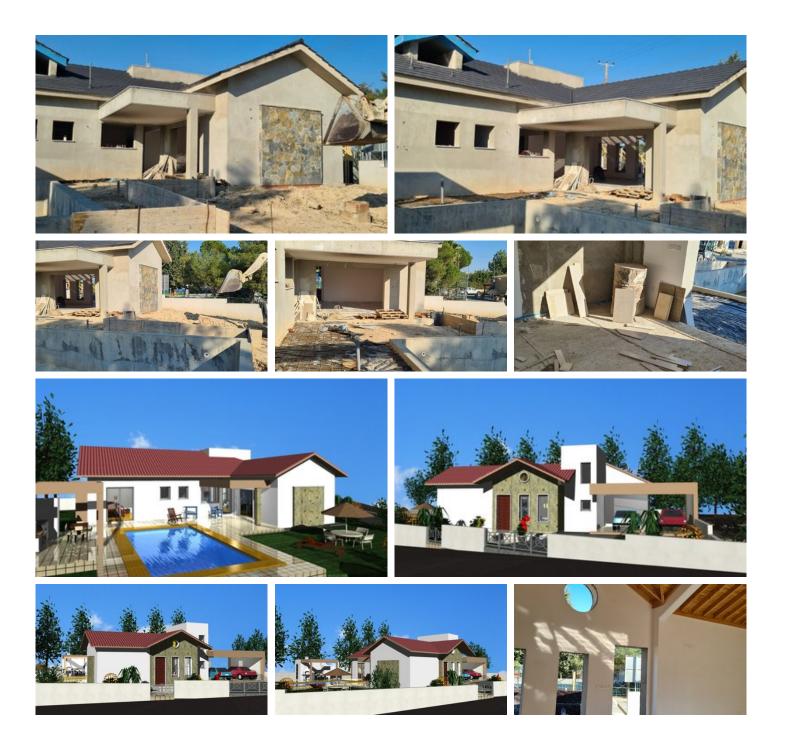

#### Description

Lovely spacious bungalow with swimming pool in Souni area with in 18 minutes drive from Limassol.

On the ground level there is a spacious lounge & dining area with high ceilings, open plan kitchen, quest w/c and 3 good size bedrooms all with en - suite shower and bathroom. On the loft there is space for 2 bedrooms or 1 bedroom and office space with shower and w/c

Underfloor gas heating and provision for A/C throughout the house

Spacious garden, swimming pool, BBQ area and a small storage!

Delivery May 2023.

Sofia Geralis Property Consultant Serali@vivorealty.com.cy → (+357) 99408353

### Facilities

| Aircondition, Provision | Heating, Underfloor |
|-------------------------|---------------------|
| Parking, Covered        | Pool, Private       |
| Storage                 | Solar water heater  |

#### Features

| Shower                           | Central TV system        |
|----------------------------------|--------------------------|
| Sound insulation                 | Thermal insulation       |
| Combined kitchen and dining area | Spacious rooms           |
| Connected to electric mains      | Fitted wardrobes         |
| Garden, large                    | Pressurized water system |
| Internal stairs                  | Bright                   |
| Open plan                        | Double glazing           |
| Guest WC                         | Quiet Area               |
| En suite Bathroom                | En suite Shower          |
| Barbeque                         |                          |