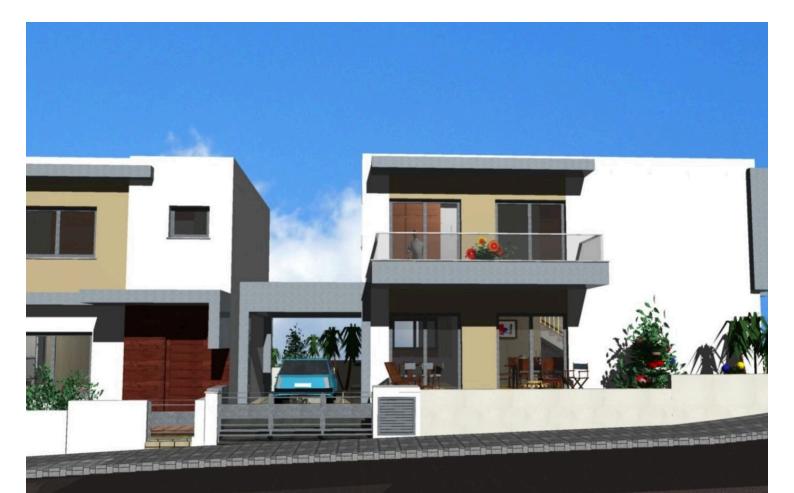

### Description

A minimal modern design complex of 3 linked detached houses located in Palodia village.

Palodia is just 8 minutes drive from the roundabouts of Agia Fyla and Polemidia.

This corner house of 3 bedrooms the main with en - suite shower, open plan kitchen, quest w/c, dining & lounge area, full bathroom and spacious covered veranda. and covered parking.

### **Facilities**

| Aircondition, Provision     | Heating, Provision | Parking, Covered                 |
|-----------------------------|--------------------|----------------------------------|
| Solar water heater          | Storage            |                                  |
|                             |                    |                                  |
| Features                    |                    |                                  |
| Central TV system           | Ceramic tiles      | Combined kitchen and dining area |
| Connected to electric mains | Double glazing     | Easy access to main roads        |
| En suite shower             | Fitted wardrobes   | Guest WC                         |
| Internal stairs             | Modern design      | Near amenities                   |
| Near bus route              | Open plan          | Pressurized water system         |
| Shower                      | Thermal insulation | Veranda, large                   |