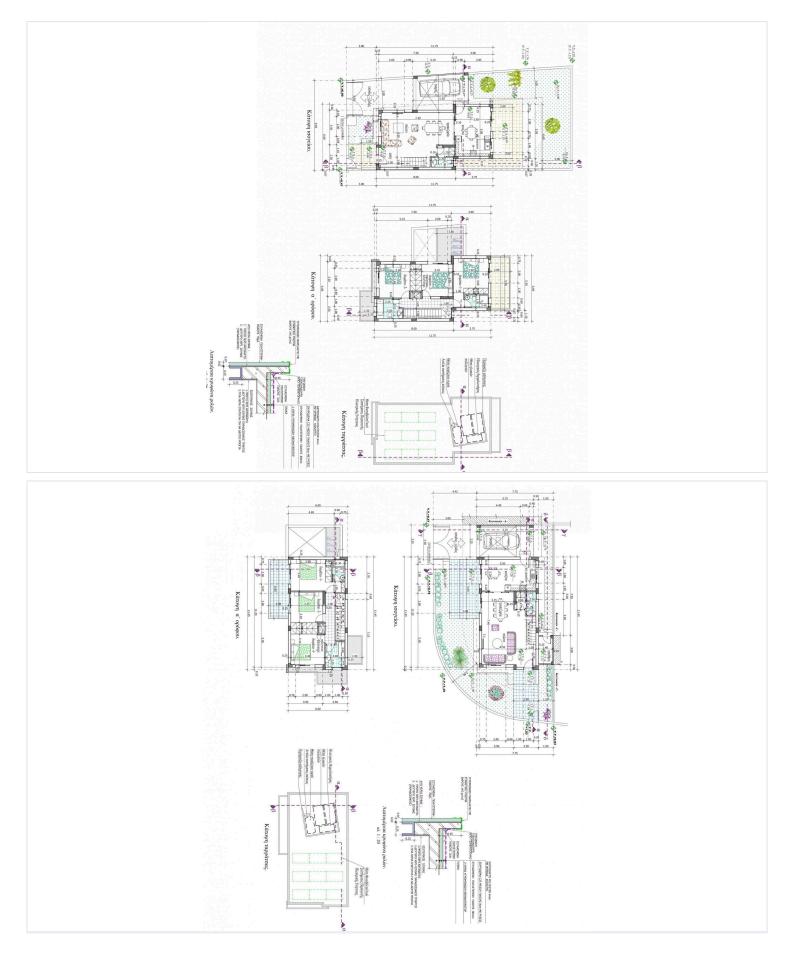

## **Floor plans**

### Description

A minimal modern design complex of 3 linked detached houses located in Palodia village.

Palodia is just 8 minutes drive from the roundabouts of Agia Fyla and Polemidia.

This corner house of 3 bedrooms the main with en - suite shower, open plan kitchen, quest w/c, dining & lounge area, full bathroom and spacious covered veranda. and covered parking.