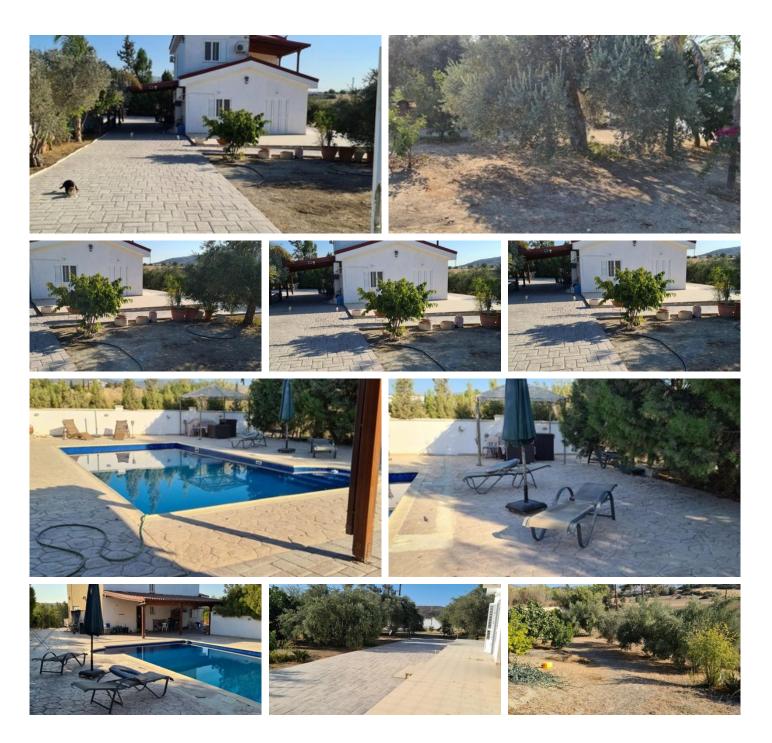

### Description

This exceptional property offers a perfect blend of tranquil countryside living and easy access to urban amenities. Situated on a generous 5,431 m<sup>2</sup> plot in the picturesque village of Moni, this secluded estate is a mere 5-minute drive from Limassol's renowned seafront hotels.

Property Highlights:

- Detached steel-frame residence
- 3 bedrooms (with provision for a 4th)
- Spacious open-plan lounge and dining area
- Modern kitchen
- Guest WC
- Family bathroom
- Expansive verandas
- 5 x 10 meter swimming pool

#### Natural Beauty:

The grounds are adorned with mature olive trees and various deciduous species, creating a lush, private oasis. This serene setting provides a natural soundtrack of birdsong, perfect for those seeking escape from urban clamor.