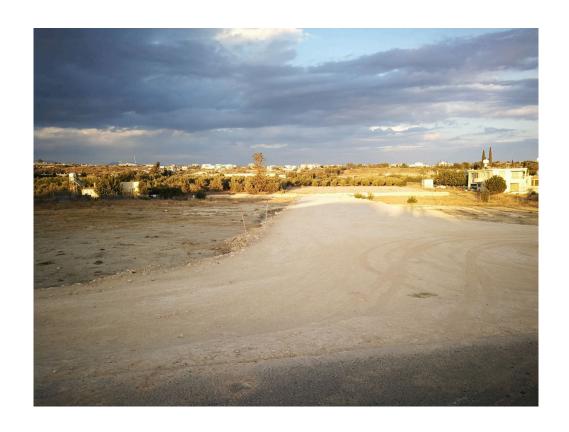

# PLOT OF 692 M2 IN ERIMI

**Q** Limassol, Erimi

8178225

Price€170,000 +VATTypeBuilding PlotPlot692 m²AreaLimassol, Erimi

## Description

This is a beautiful plot of 692 m2 in Erimi village with 60% density and coverage of 35% over 2 floors and frontage of 20.37 meters.

Erimi village located on the western part of Limassol within 8 minutes drive from the roundabout of Polemidia.