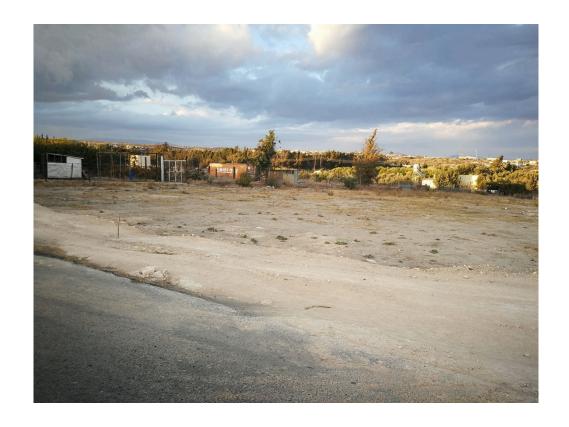

# PLOT OF 576 M2 IN ERIMI

• Limassol, Erimi

8178222

Price€160,000 +VATTypeBuilding PlotPlot576 m²AreaLimassol, Erimi

## Description

This is a beautiful plot of 576 m2 in Erimi village with 60% density and coverage of 35% over 2 floors and frontage of 18.32 meters.

Erimi village located on the western part of Limassol within 8 minutes drive from the roundabout of Polemidia.