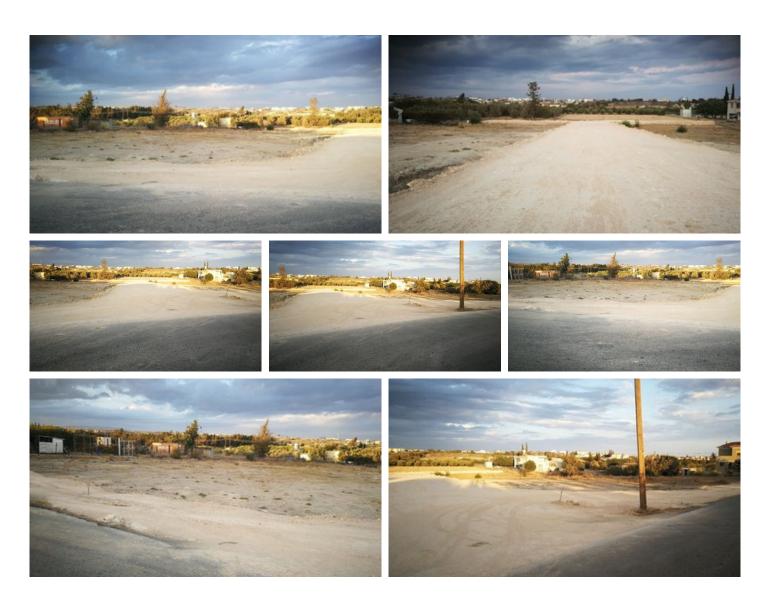

# PLOT OF 602 M2 IN ERIMI

**Q** Limassol, Erimi

| Price | €150,000 +VAT      | Туре | Building Plot   |
|-------|--------------------|------|-----------------|
| Plot  | 602 m <sup>2</sup> | Area | Limassol, Erimi |

## Description

This is a corner beautiful plot of 602 m2 in Erimi village with 60% density and coverage of 35% over 2 floors and frontage of 19.32 meters.

Erimi village located on the western part of Limassol within 8 minutes drive from the roundabout of Polemidia.