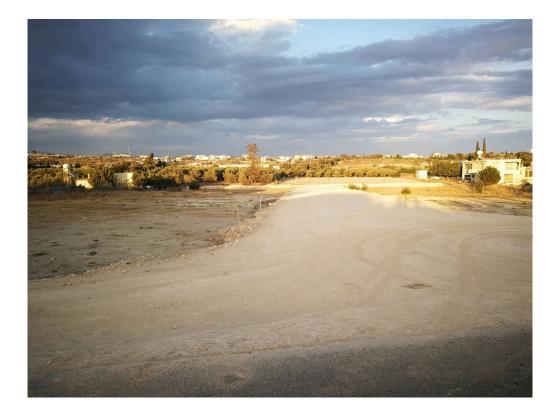

# PLOT OF 602 M2 IN ERIMI

**Q** Limassol, Erimi

| Price | €150,000 +VAT      | Туре | Building Plot   |
|-------|--------------------|------|-----------------|
| Plot  | 602 m <sup>2</sup> | Area | Limassol, Erimi |

## Description

This is a corner beautiful plot of 602 m2 in Erimi village with 60% density and coverage of 35% over 2 floors and frontage of 19.32 meters.

Erimi village located on the western part of Limassol within 8 minutes drive from the roundabout of Polemidia.