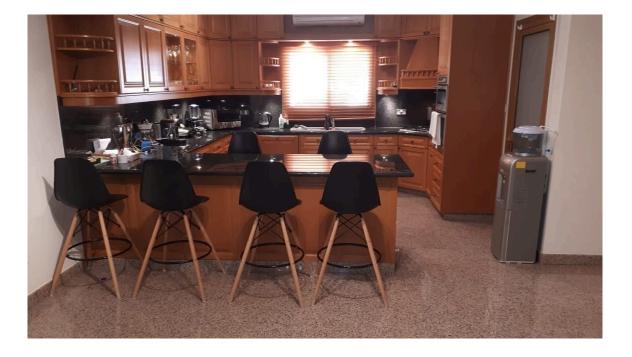

## Description

Magnificent custom build unfurnished villa with pool and big landscaped gardens in Apesia, within 12 minutes drive from the roundabout of Polemidia.

The villa has been build under the strict supervision of the owner. It consists of 3 bedrooms all with en suite shower or bathroom, quest w/c, spacious dining & living area, big fitted and fully equipped kitchen with double fridge, dish and washing machines, wine cooler, microwave, A/C units in all rooms, diesel central heating, alarm system, cameras, electric gates, double garage and plenty parking space for at least 6 cars. Landscaped garden , swimming pool 12x6 meters, irrigation system, water well and kiosk and barbecue area.