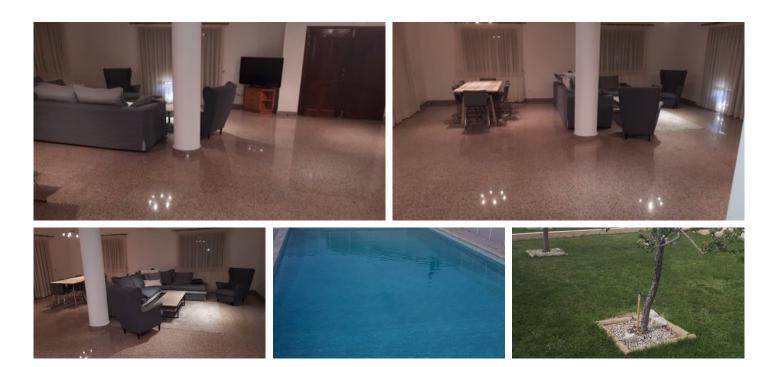

## Description

Magnificent custom build unfurnished villa with pool and big landscaped gardens in Apesia, within 12 minutes drive from the roundabout of Polemidia.

The villa has been build under the strict supervision of the owner. It consists of 3 bedrooms all with en suite shower or bathroom, quest w/c, spacious dining & living area, big fitted and fully equipped kitchen with double fridge, dish and washing machines, wine cooler, microwave, A/C units in all rooms, diesel central heating, alarm system, cameras, electric gates, double garage and plenty parking space for at least 6 cars. Landscaped garden , swimming pool 12x6 meters, irrigation system, water well and kiosk and barbecue area.

The rent includes garden and pool maintenance.

Tenancy at least 2 years