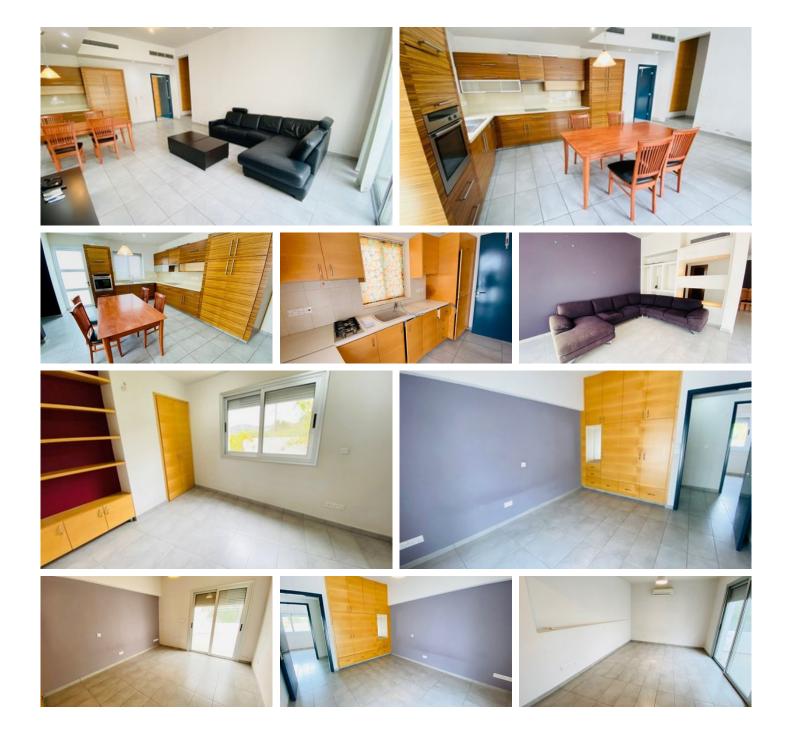

## Description

Thia is a spacious bungalow in Palodia village just 6 minutes drive from the roundabout of Agia Fyla! It consists of a spacious sitting and dining area, good size kitchen, 2 bathrooms and 4 bedrooms. A/C units in all rooms and central heating.

Comes partially furnished as seen in photos.

**Sofia Geralis** Property Consultant

sgerali@vivorealty.com.cy

**)** (+357) 99408353