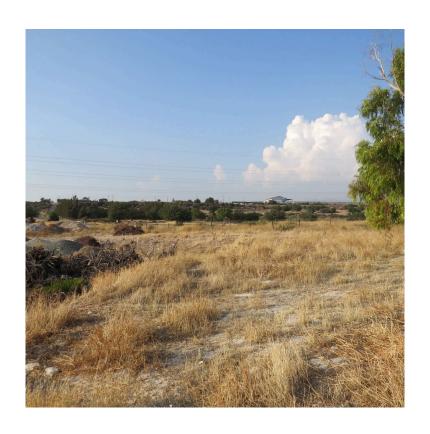

## 5749 M2 INDUSTRIAL PIECE OF LAND IN YPSONAS

**Q** Limassol, Ypsonas

8177884

**Price** €660,000 +VAT **Type** Development Land

Plot 5749 m<sup>2</sup> Title deed Yes

**Area** Limassol, Ypsonas

## Description

Industrial piece of land in Ypsonas with easy access to the high way and the main roads of the city with all the necessary services close by.

The zone is BA4, 90% density, 60% coverage over 2 floors.