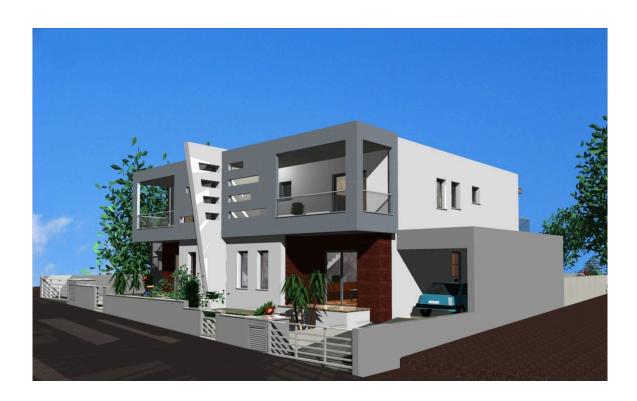

# 3 BEDROOM PLUS OFFICE SPACE SEMI DETACHED HOUSE IN NEA EKALI

**Q** Limassol, Ekali

8177867

| Price                | €430,000 +VAT         | Туре            | Semi-Detached Villa  |
|----------------------|-----------------------|-----------------|----------------------|
| Bedrooms             | 4                     | Bathrooms       | 1                    |
| Covered              | 184.46 m <sup>2</sup> | Covered veranda | 36.37 m <sup>2</sup> |
| Covered parking      | 29.31 m <sup>2</sup>  | Plot            | 276.5 m <sup>2</sup> |
| Year of Construction | 2021                  | Status          | Under construction   |
| Floor                | 2/2                   | Area            | Limassol, Ekali      |

# Description

A Semi detached 3 bedroom plus office space house designed to offer comfortable residential living in an extremely good location in Nea Ekali.

The area is surrounded by restaurants, shopping facilities, and athletic centers, just few minutes away from the city center.

The idea behind the project is to introduce the affordable luxury family living in the most populated area of Limassol. The architectural design is breath taking with high technical specifications.

The materials selected for the construction of these residences are mostly imported with high -tech specifications, resistant for long life and low maintenance cost.