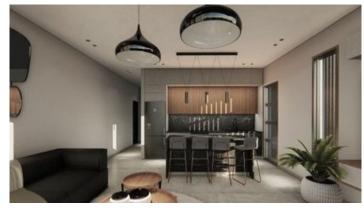

### Description

**Status** 

Under construction luxury 3 bedroom penthouse with roof garden and private pool in the city center Petrou & Pavlou area - Limassol with an easy access to the highway and the city.

#### **Features**

Heart of city center Easy access to main roads

Easy access to highway Combined kitchen and dining area

Connected to electric mains Municipal water/sewage

Balcony Fitted wardrobes

Garbage disposal Pressurized water system

Investment opportunity Bright

Open plan Ceramic tiles
Double glazing Guest WC

Veranda Quiet Area
CCTV Rental Potential

300 m

Modern design

Near bus route

Near amenities

Roof Garden