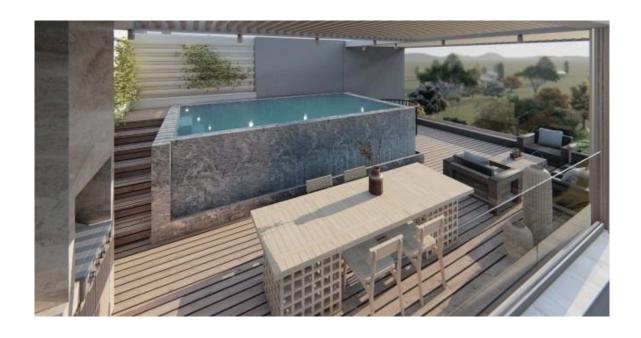

### Description

**Status** 

Under construction luxury 3 bedroom penthouse with roof garden and private pool in the city center Petrou & Pavlou area - Limassol with an easy access to the highway and the city.

#### **Facilities**

Aircondition, Provision Heating, Provision

Parking, Covered Pool, Private

Elevator Storage

Solar water heater Solar photovoltaic panels, Provision

Investment opportunity Bright

Open plan Ceramic tiles
Double glazing Guest WC

Veranda Quiet Area
CCTV Rental Potential

300 m

Modern design

Near bus route

Near amenities

Roof Garden