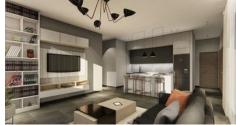

### Description

**Status** 

Under construction luxury 3 bedroom penthouse with roof garden and private pool in the city center Petrou & Pavlou area - Limassol with an easy access to the highway and the city.

#### **Features**

Heart of city center Easy access to main roads

Easy access to highway Combined kitchen and dining area

Connected to electric mains Municipal water/sewage

Balcony Fitted wardrobes

Garbage disposal Pressurized water system

Investment opportunity Bright

Open plan Ceramic tiles
Double glazing Guest WC

Veranda Quiet Area
CCTV Rental Potential

300 m

Modern design

Near bus route

Near amenities

Roof Garden