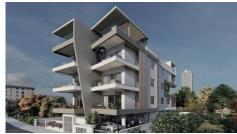

# LUXURY 3 BEDROOM MODERN DESIGN PENTHOUSE WITH POOL IN THE CITY CENTER

**♀** Limassol, Petrou & Pavlou

8177865

Price €470,000 +VAT Type Apartment

Bedrooms 3 Bathrooms 1

**Covered veranda** 20.7 m<sup>2</sup> **Year of Construction** 2022

### Description

**Status** 

Under construction luxury 3 bedroom penthouse with roof garden and private pool in the city center Petrou & Pavlou area - Limassol with an easy access to the highway and the city.