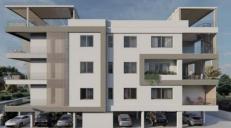

# LUXURY 3 BEDROOM MODERN DESIGN PENTHOUSE WITH POOL IN THE CITY CENTER

**♀** Limassol, Petrou & Pavlou

8177865

Price €470,000 +VAT Type Apartment

Bedrooms 3 Bathrooms 1

**Covered veranda** 20.7 m<sup>2</sup> **Year of Construction** 2022

### Description

**Status** 

Under construction luxury 3 bedroom penthouse with roof garden and private pool in the city center Petrou & Pavlou area - Limassol with an easy access to the highway and the city.