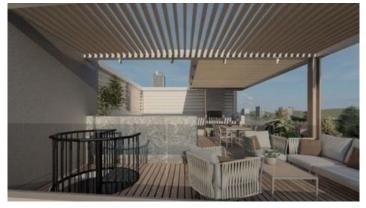

### Description

**Status** 

Under construction luxury 3 bedroom penthouse with roof garden and private pool in the city center Petrou & Pavlou area - Limassol with an easy access to the highway and the city.

Investment opportunity Bright

Open plan Ceramic tiles
Double glazing Guest WC

Veranda Quiet Area
CCTV Rental Potential

300 m

Modern design

Near bus route

Near amenities

Roof Garden