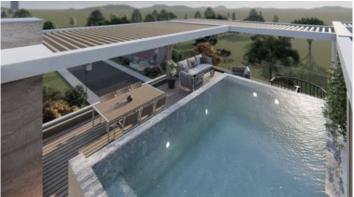

### Description

**Status** 

Under construction luxury 3 bedroom penthouse with roof garden and private pool in the city center Petrou & Pavlou area - Limassol with an easy access to the highway and the city.

#### **Facilities**

Aircondition, Provision Heating, Provision

Parking, Covered Pool, Private

Elevator Storage

Solar water heater Solar photovoltaic panels, Provision