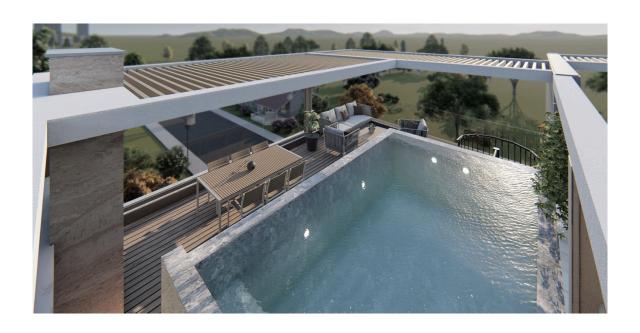

### Description

**Status** 

Under construction luxury 2 bedroom penthouse with roof garden and private pool in the city center Petrou & Pavlou area - Limassol with an easy access to the highway and the city.

Investment opportunity Bright

Open plan Ceramic tiles
Double glazing Guest WC

Veranda Quiet Area
CCTV Rental Potential

300 m

Modern design

Near bus route

Near amenities

Roof Garden