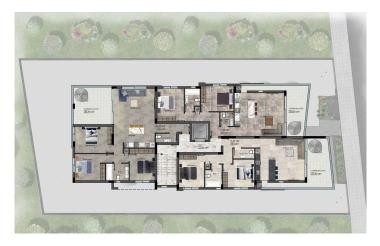

Property Consultant

sgerali@vivorealty.com.cy

**)** (+357) 99408353



#### **Facilities**

Aircondition, Provision Heating, Provision

Parking, Covered Pool, Private

Elevator Storage

Solar water heater Solar photovoltaic panels, Provision

#### **Features**

Heart of city center Easy access to main roads

Easy access to highway Combined kitchen and dining area

Connected to electric mains Municipal water/sewage

Balcony Fitted wardrobes

Garbage disposal Pressurized water system

Investment opportunity Bright

Open plan Ceramic tiles
Double glazing Guest WC

Veranda Quiet Area
CCTV Rental Potential

300 m

Modern design

Near bus route

Near amenities

Roof Garden

#### **Distances**

**Schools** 

**Amenities** 200 m **Airport** 65 km

Sea4 kmPublic Transport200 m



## Floor plans