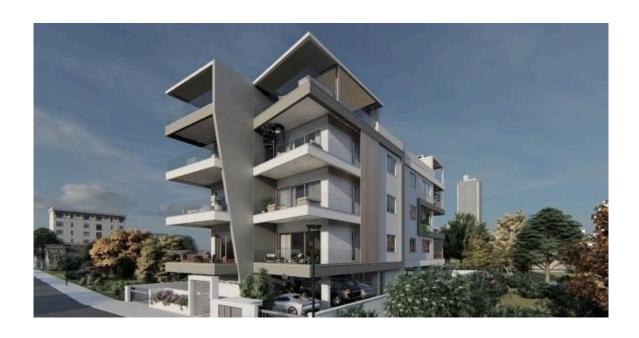

# LUXURY 2 BEDROOM MODERN DESIGN APARTMENT IN THE CITY CENTER

**♀** Limassol, Petrou & Pavlou

8177863

**Price** €310,000 +VAT **Type** Apartment

Bedrooms 2 Bathrooms 1

**Covered** 80 m<sup>2</sup> **Covered veranda** 35.5 m<sup>2</sup>

### Description

Under construction luxury 2 bedroom apartment in the city center Petrou & Pavlou area - Limassol with an easy access to the highway and the city.

Situated in a convenient location and close to all local amenities such as schools, shops and banks.