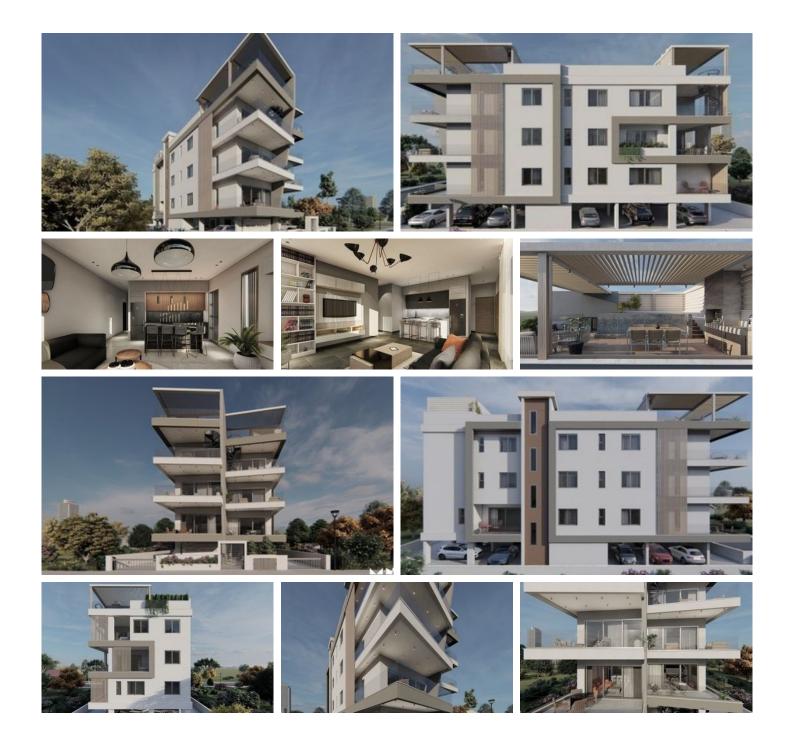

### Description

Under construction luxury 2 bedroom apartment in the city center Petrou & Pavlou area - Limassol with an easy access to the highway and the city.

Situated in a convenient location and close to all local amenities such as schools, shops and banks.

#### **Features**

Heart of city center Easy access to main roads

Easy access to highway Combined kitchen and dining area

Connected to electric mains Municipal water/sewage

Balcony Fitted wardrobes

Garbage disposal Pressurized water system

Investment opportunity Bright

Open plan Ceramic tiles

Double glazing Guest WC

Veranda Quiet Area

CCTV Rental Potential Modern design Near bus route

Near amenities