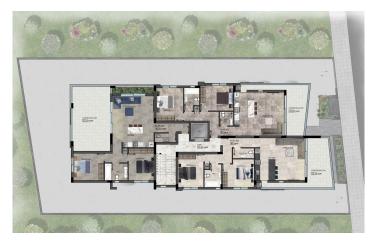

|  |
| Garbage disposal            | Pressurized water system         |  |
| Investment opportunity      | Bright                           |  |
| Open plan                   | Ceramic tiles                    |  |
| Double glazing              | Guest WC                         |  |
| Veranda                     | Quiet Area                       |  |
| CCTV                        | Rental Potential                 |  |
| Modern design               | Near bus route                   |  |
| Near amenities              |                                  |  |

### Distances

| Amenities | 200 m | Airport          | 65 km |
|-----------|-------|------------------|-------|
| Sea       | 4 km  | Public Transport | 200 m |
| Schools   | 300 m |                  |       |



# Floor plans