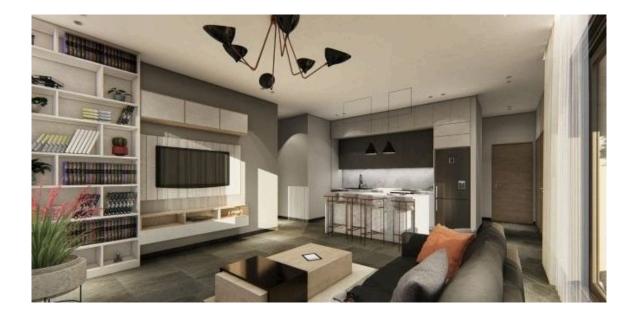

### Description

Under construction luxury 2 bedroom apartment in the city center Petrou & Pavlou area - Limassol with an easy access to the highway and the city.

Situated in a convenient location and close to all local amenities such as schools, shops and banks.

#### Features

| Heart of city center        | Easy access to main roads        |  |
|-----------------------------|----------------------------------|--|
| Easy access to highway      | Combined kitchen and dining area |  |
| Connected to electric mains | Municipal water/sewage           |  |
| Balcony                     | Fitted wardrobes                 |  |
| Garbage disposal            | Pressurized water system         |  |
| Investment opportunity      | Bright                           |  |
| Open plan                   | Ceramic tiles                    |  |
| Double glazing              | Guest WC                         |  |
| Veranda                     | Quiet Area                       |  |
| CCTV                        | Rental Potential                 |  |
| Modern design               | Near bus route                   |  |
| Near amenities              |                                  |  |