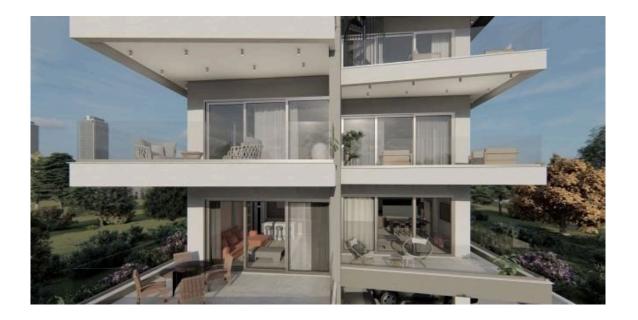

#### Description

Under construction luxury 1 bedroom apartment in the city center Petrou & Pavlou area - Limassol with an easy access to the highway and the city.

Situated in a convenient location and close to all local amenities such as schools, shops and banks.

#### Features

| Heart of city center        | Easy access to main roads        |  |
|-----------------------------|----------------------------------|--|
| Easy access to highway      | Combined kitchen and dining area |  |
| Connected to electric mains | Municipal water/sewage           |  |
| Balcony                     | Fitted wardrobes                 |  |
| Garbage disposal            | Pressurized water system         |  |
| Investment opportunity      | Bright                           |  |
| Open plan                   | Ceramic tiles                    |  |
| Double glazing              | Guest WC                         |  |
| Veranda                     | Quiet Area                       |  |
| CCTV                        | Rental Potential                 |  |
| Modern design               | Near bus route                   |  |
| Near amenities              |                                  |  |