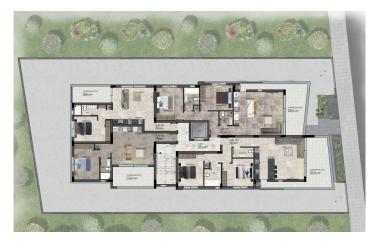

|  |
| Garbage disposal            | Pressurized water system         |  |
| Investment opportunity      | Bright                           |  |
| Open plan                   | Ceramic tiles                    |  |
| Double glazing              | Guest WC                         |  |
| Veranda                     | Quiet Area                       |  |
| CCTV                        | Rental Potential                 |  |
| Modern design               | Near bus route                   |  |
| Near amenities              |                                  |  |

#### Distances

| Amenities | 200 m | Airport          | 65 km |
|-----------|-------|------------------|-------|
| Sea       | 4 km  | Public Transport | 200 m |
| Schools   | 300 m |                  |       |



## Floor plans