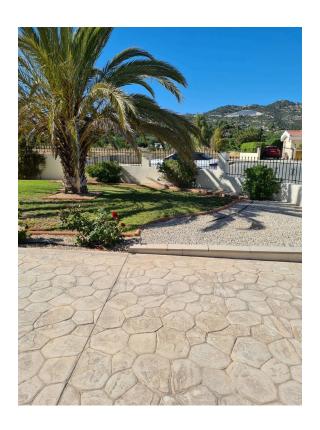

## Description

Magnificent custom build villa in excellent condition, with pool and big landscaped gardens in Apesia. within 12 minutes drive from the roundabout of Polemidia and 5 minutes drive to Heritage School.

Apesia is a semi-mountainous village in the Limassol province, built at an altitude of 480 metres, to the south of the Troodos mountains, in the midst of the rivers Garyllis and Limnati.

As soon as you enter the property you can find the lounge and dining area, separate fully equipped kitchen, kitchenette, quest w/c and one bedroom with en-suite shower. The staircase leads you to a spacious corridor which can be used as an office space or even a family sitting area and 3 spacious bedrooms all en suite showers, the main with en-suite bathroom and walking closet. A/C units in all rooms, diesel central heating, electric gates, double garage and plenty parking space for at least 5 cars. Landscaped garden, swimming pool 12x6 meters, bore hole, irrigation system and a barbecue area.