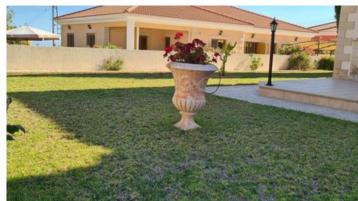

Apesia is a semi-mountainous village in the Limassol province, built at an altitude of 480 metres, to the south of the Troodos mountains, in the midst of the rivers Garyllis and Limnati.

As soon as you enter the property you can find the lounge and dining area, separate fully equipped kitchen, kitchenette, quest w/c and one bedroom with en-suite shower. The staircase leads you to a spacious corridor which can be used as an office space or even a family sitting area and 3 spacious bedrooms all en suite showers, the main with en-suite bathroom and walking closet. A/C units in all rooms, diesel central heating, electric gates, double garage and plenty parking space for at least 5 cars. Landscaped garden, swimming pool 12x6 meters, bore hole, irrigation system and a barbecue area.