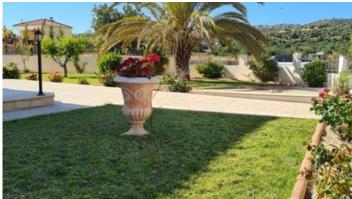

Apesia is a semi-mountainous village in the Limassol province, built at an altitude of 480 metres, to the south of the Troodos mountains, in the midst of the rivers Garyllis and Limnati.

As soon as you enter the property you can find the lounge and dining area, separate fully equipped kitchen, kitchenette, quest w/c and one bedroom with en-suite shower. The staircase leads you to a spacious corridor which can be used as an office space or even a family sitting area and 3 spacious bedrooms all en suite showers, the main with en-suite bathroom and walking closet. A/C units in all rooms, diesel central heating, electric gates, double garage and plenty parking space for at least 5 cars. Landscaped garden, swimming pool 12x6 meters, bore hole, irrigation system and a barbecue area.