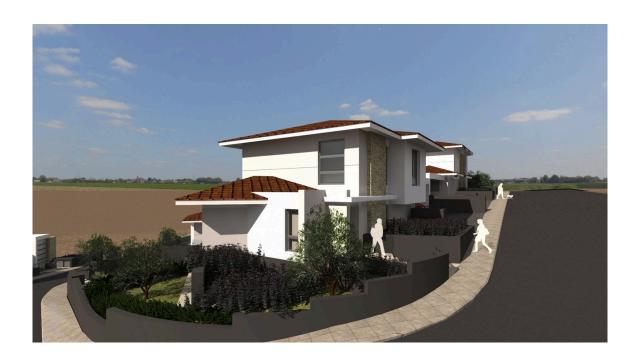

# 4 BEDROOM DETACHED HOUSE IN PAREKLISIA

**Q** Limassol, Pareklisia

8177794

Price €580,000 +VAT Type Detached Villa

Bedrooms 4 Bathrooms

Plot 500 m<sup>2</sup> Year of Construction 2022

Status Under construction Energy efficiency rating A

# Description

This is a lovely family villa with high standards in Pareklisia. Has an easy access to the high way and 4 minutes drive to the sandy beach of the area.

On the ground floor there is the double garage leading to the kitchen, family sitting area, quest w/c, lounge, dining area and spacious veranda overlooking to the pool area. The staircase leads to the top floor where you can find the 3 spacious bedrooms all with en- suite shower and the main with en-suite bathroom.

On the basement there is the maids room with en-suite shower, gym room, utility room and very spacious covered veranda which leads you to the pool area.

Sofia Geralis
Property Consultant

sgerali@vivorealty.com.cy