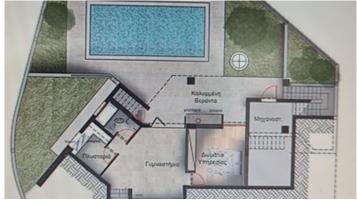

On the basement there is the maids room with en-suite shower, gym room, utility room and very spacious covered veranda which leads you to the pool area.

Sofia Geralis
Property Consultant

sgerali@vivorealty.com.cy