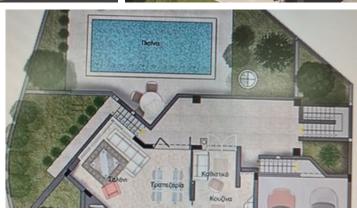

On the basement there is the maids room with en-suite shower, gym room, utility room and very spacious covered veranda which leads you to the pool area.

Sofia Geralis
Property Consultant

sgerali@vivorealty.com.cy