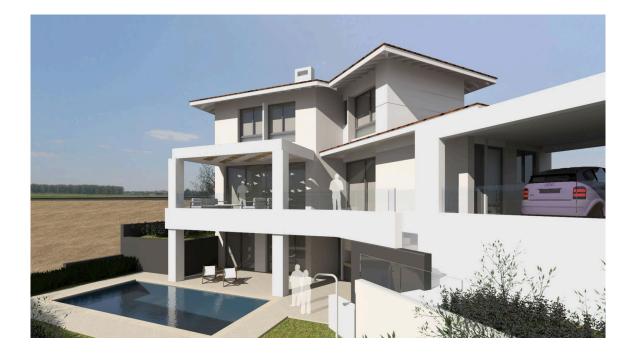

### Description

This is a lovely family villa with high standards in Pareklisia. Has an easy access to the high way and 4 minutes drive to the sandy beach of the area.

On the ground floor there is the double garage leading to the kitchen, family sitting area, quest w/c, lounge, dining area and spacious veranda overlooking to the pool area. The staircase leads to the top floor where you can find the 3 spacious bedrooms all with en- suite shower and the main with en-suite bathroom.

On the basement there is the maids room with en-suite shower, gym room, utility room and very spacious covered veranda which leads you to the pool area.

Delivery January 2023.