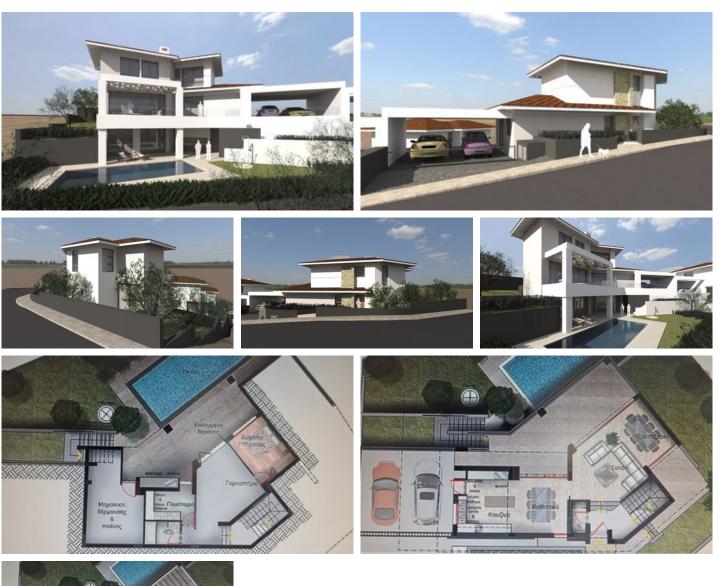

### Description

This is a lovely family villa with high standards in Pareklisia. Has an easy access to the high way and 4 minutes drive to the sandy beach of the area.

On the ground floor there is the double garage leading to the kitchen, family sitting area, quest w/c, lounge, dining area and spacious veranda overlooking to the pool area. The staircase leads to the top floor where you can find the 3 spacious bedrooms all with en- suite shower and the main with en-suite bathroom.

On the basement there is the maids room with en-suite shower, gym room, utility room and very spacious covered veranda which leads you to the pool area.

Delivery January 2023.