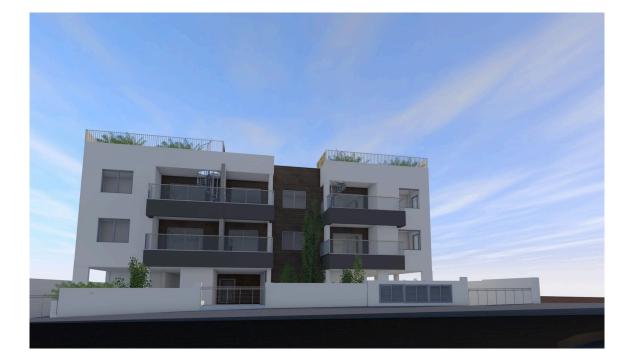

# 2 BEDROOM APARTMENT IN KOLOSSI

**Q** Limassol, Kolossi

| Price             | €170,000 +VAT      | Туре                     | Apartment         |
|-------------------|--------------------|--------------------------|-------------------|
| Bedrooms          | 2                  | Bathrooms                | 1                 |
| Covered           | 85 m <sup>2</sup>  | Covered veranda          | 11 m <sup>2</sup> |
| Uncovered veranda | 3 m <sup>2</sup>   | Year of Construction     | 2021              |
| Status            | Under construction | Energy efficiency rating | A                 |
| Floor             | 1/2                | Area                     | Limassol, Kolossi |
|                   |                    |                          |                   |

### Description

The specific modern and minimal design project is situated on excellent quiet area of Kolossi with an easy access to the highway.

Kolossi village is only 5 minutes drive from Limassol, 3 minutes drive from the famous Curium beach front and 2 minutes drive to the Kolossi Castle.