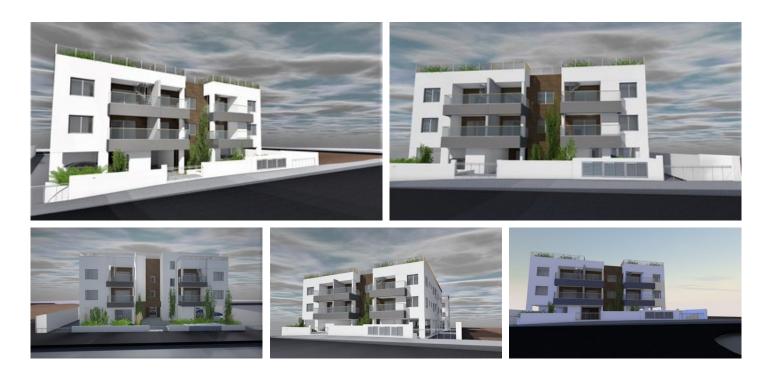

# 2 BEDROOM APARTMENT IN KOLOSSI

**Q** Limassol, Kolossi

| Price             | €170,000 +VAT      | Туре                     | Apartment         |
|-------------------|--------------------|--------------------------|-------------------|
| Bedrooms          | 2                  | Bathrooms                | 1                 |
| Covered           | 85 m <sup>2</sup>  | Covered veranda          | 11 m <sup>2</sup> |
| Uncovered veranda | 3 m <sup>2</sup>   | Year of Construction     | 2021              |
| Status            | Under construction | Energy efficiency rating | A                 |
| Floor             | 1/2                | Area                     | Limassol, Kolossi |
|                   |                    |                          |                   |

### Description

The specific modern and minimal design project is situated on excellent quiet area of Kolossi with an easy access to the highway.

Kolossi village is only 5 minutes drive from Limassol, 3 minutes drive from the famous Curium beach front and 2 minutes drive to the Kolossi Castle.