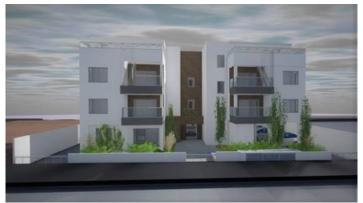

# 2 BEDROOM MODERN DESIGN PENTHOUSE WITH ROOF GARDEN IN KOLOSSI

**Q** Limassol, Kolossi

8177751

**Price** €195,000 +VAT **Type** Apartment

Bedrooms 2 Bathrooms

Covered $85 \text{ m}^2$ Roof garden $57 \text{ m}^2$ Covered veranda $13 \text{ m}^2$ Uncovered veranda $4 \text{ m}^2$ 

### Description

The specific modern and minimal design project is situated on excellent quiet area of Kolossi with an easy access to the highway.

Kolossi village is only 5 minutes drive from Limassol, 3 minutes drive from the famous Curium beach front and 2 minutes drive to the Kolossi Castle.