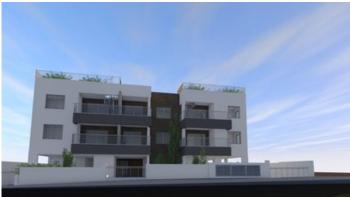

# 2 BEDROOM MODERN DESIGN PENTHOUSE WITH ROOF GARDEN IN KOLOSSI

**Q** Limassol, Kolossi

8177751

**Price** €195,000 +VAT **Type** Apartment

Bedrooms 2 Bathrooms

Covered $85 \text{ m}^2$ Roof garden $57 \text{ m}^2$ Covered veranda $13 \text{ m}^2$ Uncovered veranda $4 \text{ m}^2$ 

### Description

The specific modern and minimal design project is situated on excellent quiet area of Kolossi with an easy access to the highway.

Kolossi village is only 5 minutes drive from Limassol, 3 minutes drive from the famous Curium beach front and 2 minutes drive to the Kolossi Castle.

Modern design

Near bus route

Roof Garden

Thermal insulation

Easy access to highway

Connected to electric mains

Balcony, front

Fitted wardrobes