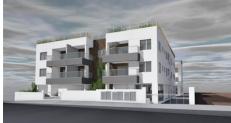

# 2 BEDROOM MODERN DESIGN PENTHOUSE WITH ROOF GARDEN IN KOLOSSI

**Q** Limassol, Kolossi

8177751

**Price** €195,000 +VAT **Type** Apartment

Bedrooms 2 Bathrooms

Covered $85 \text{ m}^2$ Roof garden $57 \text{ m}^2$ Covered veranda $13 \text{ m}^2$ Uncovered veranda $4 \text{ m}^2$ 

### Description

The specific modern and minimal design project is situated on excellent quiet area of Kolossi with an easy access to the highway.

Kolossi village is only 5 minutes drive from Limassol, 3 minutes drive from the famous Curium beach front and 2 minutes drive to the Kolossi Castle.