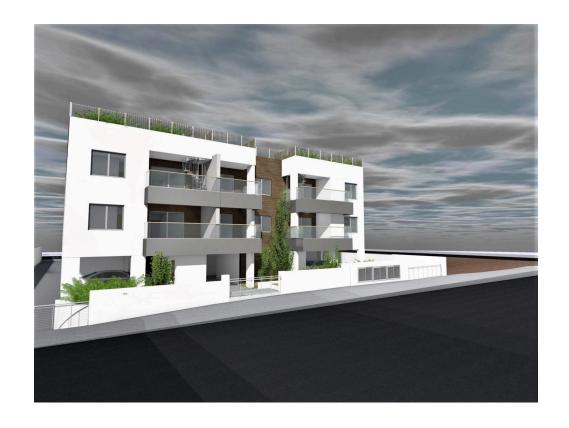

# 2 BEDROOM MODERN DESIGN PENTHOUSE WITH ROOF GARDEN IN KOLOSSI

**Q** Limassol, Kolossi

8177751

**Price** €195,000 +VAT **Type** Apartment

Bedrooms 2 Bathrooms

Covered $85 \text{ m}^2$ Roof garden $57 \text{ m}^2$ Covered veranda $13 \text{ m}^2$ Uncovered veranda $4 \text{ m}^2$ 

### Description

The specific modern and minimal design project is situated on excellent quiet area of Kolossi with an easy access to the highway.

Kolossi village is only 5 minutes drive from Limassol, 3 minutes drive from the famous Curium beach front and 2 minutes drive to the Kolossi Castle.

Modern design

Near bus route

Roof Garden

Thermal insulation

Easy access to highway

Connected to electric mains

Balcony, front

Fitted wardrobes