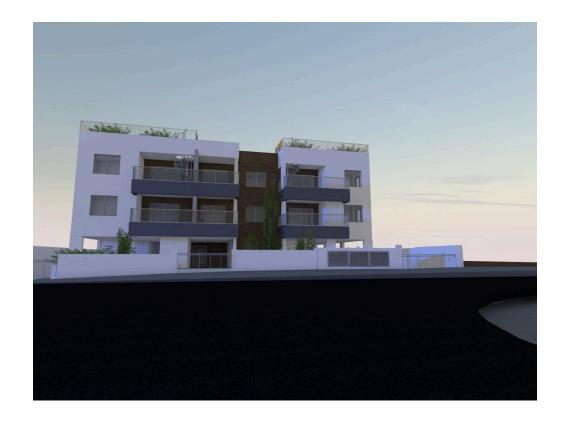

# 2 BEDROOM UNDER CONSTRUCTION MODERN DESIGN APARTMENT IN KOLOSSI

**Q** Limassol, Kolossi

8177750

Price €170,000 +VAT Type Apartment

Bedrooms 2 Bathrooms

Covered $85 \text{ m}^2$ Covered veranda $13 \text{ m}^2$ Uncovered veranda $4 \text{ m}^2$ Year of Construction2021

## Description

The specific modern and minimal design project is situated on excellent quiet area of Kolossi with an easy access to the highway.

Kolossi village is only 5 minutes drive from Limassol, 3 minutes drive from the famous Curium beach front and 2 minutes drive to the Kolossi Castle.