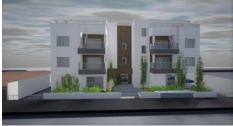

# 2 BEDROOM UNDER CONSTRUCTION MODERN DESIGN APARTMENT IN KOLOSSI

**Q** Limassol, Kolossi

8177750

Price €170,000 +VAT Type Apartment

Bedrooms 2 Bathrooms

Covered $85 \text{ m}^2$ Covered veranda $13 \text{ m}^2$ Uncovered veranda $4 \text{ m}^2$ Year of Construction2021

## Description

The specific modern and minimal design project is situated on excellent quiet area of Kolossi with an easy access to the highway.

Kolossi village is only 5 minutes drive from Limassol, 3 minutes drive from the famous Curium beach front and 2 minutes drive to the Kolossi Castle.