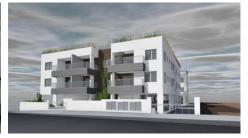

# 2 BEDROOM UNDER CONSTRUCTION MODERN DESIGN APARTMENT IN KOLOSSI

**Q** Limassol, Kolossi

8177750

Price €170,000 +VAT Type Apartment

Bedrooms 2 Bathrooms

Covered $85 \text{ m}^2$ Covered veranda $13 \text{ m}^2$ Uncovered veranda $4 \text{ m}^2$ Year of Construction2021

## Description

The specific modern and minimal design project is situated on excellent quiet area of Kolossi with an easy access to the highway.

Kolossi village is only 5 minutes drive from Limassol, 3 minutes drive from the famous Curium beach front and 2 minutes drive to the Kolossi Castle.