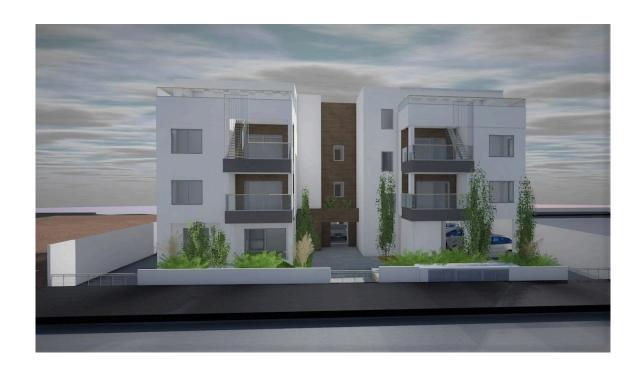

# GROUND FLOOR 1 BEDROOM APARTMENT IN KOLOSSI

**Q** Limassol, Kolossi

8177749

Price €180,000 +VAT Type Apartment

Bedrooms 1 Bathrooms

**Covered** 42 m<sup>2</sup> **Covered veranda** 27 m<sup>2</sup>

Year of Construction2021StatusUnder construction

## Description

The specific modern and minimal design project is situated on excellent quiet area of Kolossi with an easy access to the highway.

Kolossi village is only 5 minutes drive from Limassol, 3 minutes drive from the famous Curium beach front and 2 minutes drive to the Kolossi Castle.