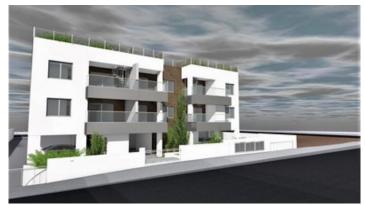

# GROUND FLOOR 1 BEDROOM APARTMENT IN KOLOSSI

**Q** Limassol, Kolossi

8177749

Price €180,000 +VAT Type Apartment

Bedrooms 1 Bathrooms

**Covered** 42 m<sup>2</sup> **Covered veranda** 27 m<sup>2</sup>

Year of Construction2021StatusUnder construction

## Description

The specific modern and minimal design project is situated on excellent quiet area of Kolossi with an easy access to the highway.

Kolossi village is only 5 minutes drive from Limassol, 3 minutes drive from the famous Curium beach front and 2 minutes drive to the Kolossi Castle.