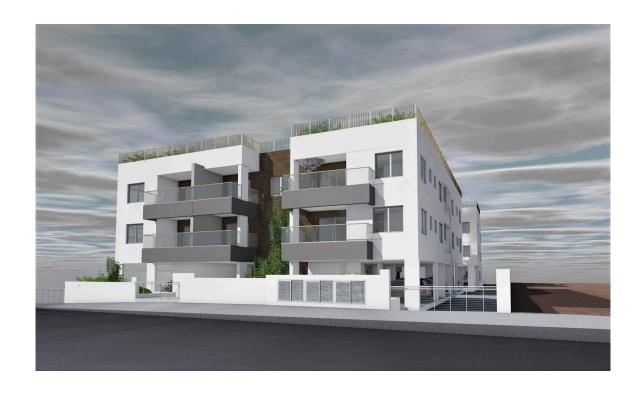

# 2 BEDROOM MODERN DESIGN PENTHOUSE WITH ROOF GARDEN IN KOLOSSI

**Q** Limassol, Kolossi

8177748

**Price** €190,000 +VAT **Type** Apartment

Bedrooms 2 Bathrooms

**Year of Construction** 2021 **Status** Under construction

### Description

The specific modern and minimal design project is situated on excellent quiet area of Kolossi with an easy access to the highway.

Kolossi village is only 5 minutes drive from Limassol, 3 minutes drive from the famous Curium beach front and 2 minutes drive to the Kolossi Castle.