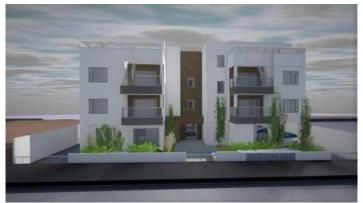

# 2 BEDROOM MODERN DESIGN PENTHOUSE WITH ROOF GARDEN IN KOLOSSI

**Q** Limassol, Kolossi

8177748

**Price** €190,000 +VAT **Type** Apartment

Bedrooms 2 Bathrooms

**Year of Construction** 2021 **Status** Under construction

### Description

The specific modern and minimal design project is situated on excellent quiet area of Kolossi with an easy access to the highway.

Kolossi village is only 5 minutes drive from Limassol, 3 minutes drive from the famous Curium beach front and 2 minutes drive to the Kolossi Castle.