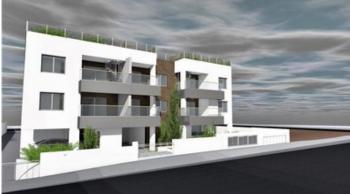

# 2 BEDROOM MODERN DESIGN PENTHOUSE WITH ROOF GARDEN IN KOLOSSI

**Q** Limassol, Kolossi

8177748

**Price** €190,000 +VAT **Type** Apartment

Bedrooms 2 Bathrooms

**Year of Construction** 2021 **Status** Under construction

### Description

The specific modern and minimal design project is situated on excellent quiet area of Kolossi with an easy access to the highway.

Kolossi village is only 5 minutes drive from Limassol, 3 minutes drive from the famous Curium beach front and 2 minutes drive to the Kolossi Castle.