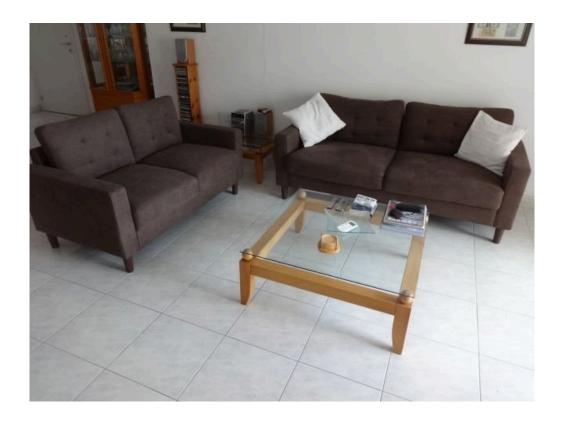

### Description

This is a fully furnished spacious 2 bedrooms apartment of 85 m2 excluding balconies in Mesa Geitonia with an easy access to main roads and the highway. It consists of 1 bathroom, 2 balconies (1 covered), 2 a/cs, allocated covered parking, storeroom and solar panel heated water in addition to the electric heated.