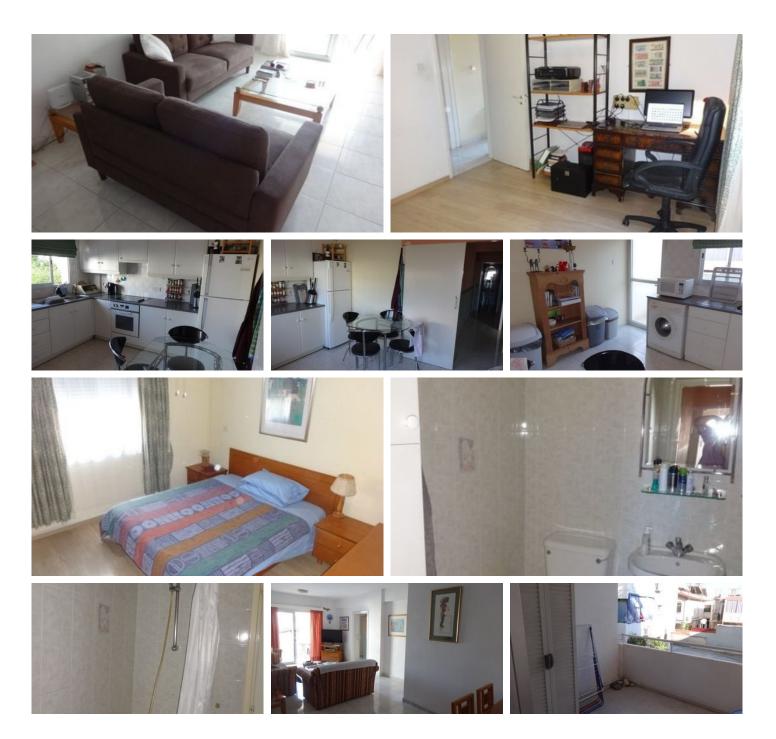

### Description

This is a fully furnished spacious 2 bedrooms apartment of 85 m2 excluding balconies in Mesa Geitonia with an easy access to main roads and the highway. It consists of 1 bathroom, 2 balconies (1 covered), 2 a/cs, allocated covered parking, storeroom and solar panel heated water in addition to the electric heated.